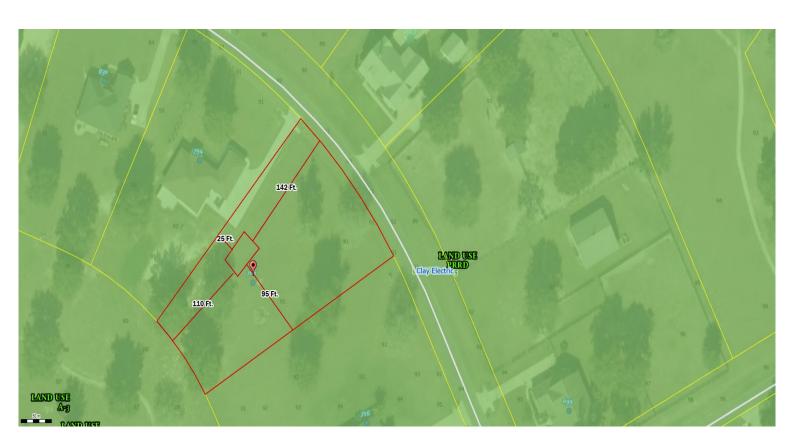

## Columbia County, FLA - Building & Zoning Property Map

Printed: Mon Apr 07 2025 10:20:11 GMT-0400 (Eastern Daylight Time)

Parcel No: 18-5S-17-09280-177

Owner: MITCHELL PATRICK, MITCHELL BRIGITTE

Subdivision: OAKS OF LAKE CITY PHASE 2

Lot: 77

Acres: 1.0175

Deed Acres: 1.02 Ac

District: District 5 Tim Murphy Future Land Uses: Agriculture - 3

Flood Zones:

Official Zoning Atlas: PRRD

All data, information, and maps are provided as is without warranty or any representation of accuracy, timeliness of completeness. Columbia County, FL makes no warranties, express or implied, as to the use of the information obtained here. There are no implies warranties of merchantability or fitness for a particular purpose. The requester acknowledges and accepts all limitations, including the fact that the data, information, and maps are dynamic and in a constant state of maintenance, and update.