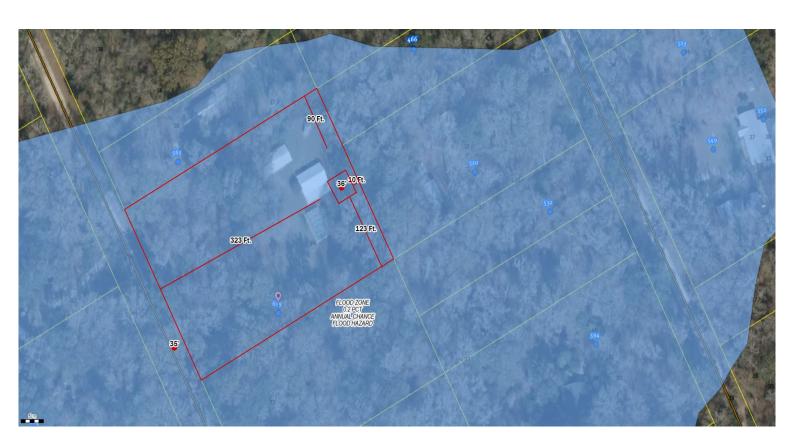

## Columbia County, FLA - Building & Zoning Property Map

Printed: Fri Aug 09 2024 10:13:57 GMT-0400 (Eastern Daylight Time)

Parcel No: 00-00-01116-000

Owner: BARNETT BRADLEY HALL, BARNETT AMY Subdivision: THREE RIVERS ESTATES UNIT 18

Lot: GOV'T LOT 5 SEC 23

Acres: 2.75480485 Deed Acres: 2.75 Ac

District: District 2 Rocky Ford

Future Land Uses: Agriculture - 3 Flood Zones: 0.2 PCT ANNUAL CHANCE FLOOD HAZARD

Official Zoning Atlas: A-3

All data, information, and maps are provided as is without warranty or any representation of accuracy, timeliness of completeness. Columbia County, FL makes no warranties, express or implied, as to the use of the information obtained here. There are no implies warranties of merchantability or fitness for a particular purpose. The requester acknowledges and accepts all limitations, including the fact that the data, information, and maps are dynamic and in a constant state of maintenance, and update.