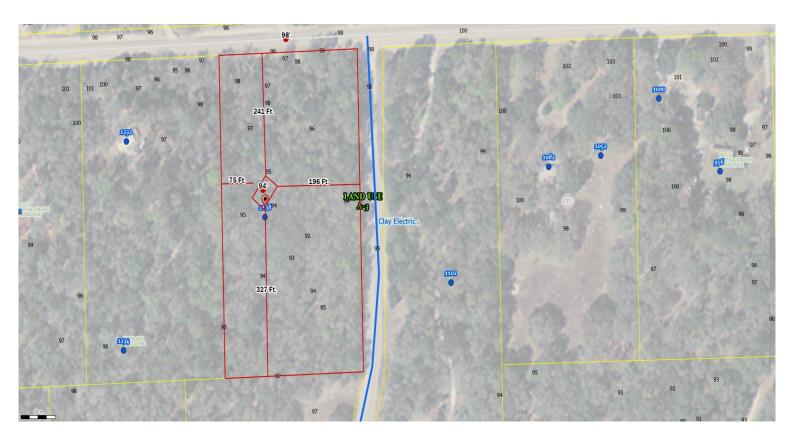

## Columbia County, FLA - Building & Zoning Property Map

Printed: Fri Dec 06 2024 16:25:26 GMT-0500 (Eastern Standard Time)

Parcel No: 24-6S-16-03934-005 Owner: VAN MERSBERGEN MARION RAY, VAN MERSBERGEN JULIA DIANE Subdivision: Lot: Acres: 4.808835 Deed Acres: 5 Ac District: District 2 Rocky Ford Future Land Uses: Agriculture - 3 Flood Zones: Official Zoning Atlas: A-3