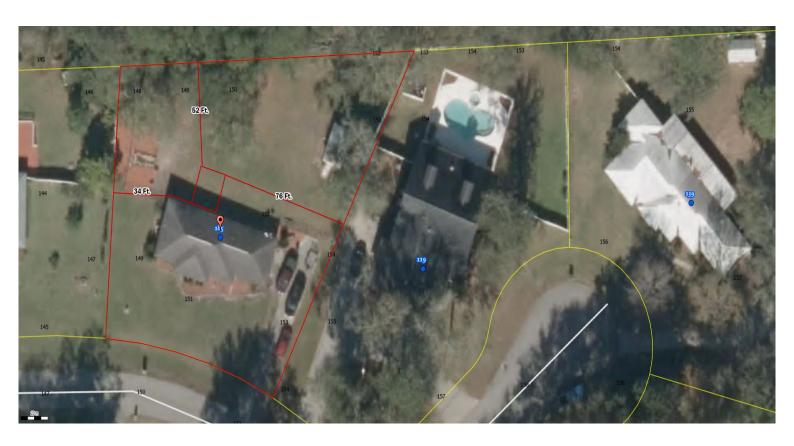

## Columbia County, FLA - Building & Zoning Property Map

Printed: Thu Jan 30 2025 15:17:21 GMT-0500 (Eastern Standard Time)

Parcel No: 28-3S-16-02372-404 Owner: MURPHY CLAUDE JR

Subdivision: EMERALD LAKES PHASE 4

Lot: 104

Acres: 0.5066691

**Deed Acres:** 

District: District 3 Robbie Hollingsworth Future Land Uses: Residential - Low

Flood Zones:

Official Zoning Atlas: RSF-2

All data, information, and maps are provided"as is" without warranty or any representation of accuracy, timeliness of completeness. Columbia County, FL makes no warranties, express or implied, as to the use of the information obtained here. There are no implies warranties of merchantability or fitness for a particular purpose. The requester acknowledges and accepts all limitations, including the fact that the data, information, and maps are dynamic and in a constant state of maintenance, and update.