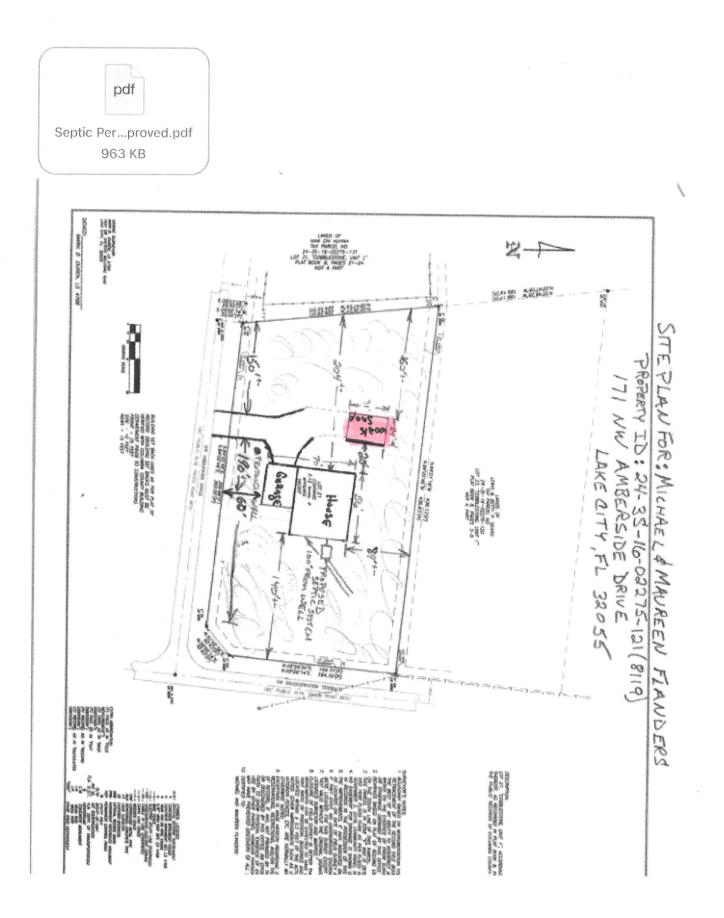

APP # 55488

|                                                                                                                                                                                                                                     | CR # 10-8975                                                           |
|-------------------------------------------------------------------------------------------------------------------------------------------------------------------------------------------------------------------------------------|------------------------------------------------------------------------|
| STATE OF FLORIDA<br>DEPARTMENT OF HEALTH<br>ONSITE SEWAGE TREATMENT AND DISPOS<br>SYSTEM                                                                                                                                            | RECEIPT #: 1268540                                                     |
| [] Repair [] Abandonment []                                                                                                                                                                                                         | Holding Tank [ ] Innovative<br>Temporary [ ]                           |
| APPLICANT: MICHAEL & MAUREEN FLANDERS                                                                                                                                                                                               |                                                                        |
| AGENT: ERKINGER CONSTRUCTION GROUP                                                                                                                                                                                                  | TELEPHONE: (386) 754-5555                                              |
| MAILING ADDRESS: 248 SE NASSAU STREET                                                                                                                                                                                               | LAKE CITY FL 32025                                                     |
| TO BE COMPLETED BY APPLICANT OR APPLICANT'S AUTHORIZED<br>BY A PERSON LICENSED PURSUANT TO 489.105(3) (m) OR 489<br>APPLICANT'S RESPONSIBILITY TO PROVIDE DOCUMENTATION OF<br>PLATTED (MM/DD/YY) IF REQUESTING CONSIDERATION OF STA | .552, FLORIDA STATUTES. IT IS THE<br>F THE DATE THE LOT WAS CREATED OR |
| PROPERTY INFORMATION                                                                                                                                                                                                                |                                                                        |
| LOT: NIA BLOCK: N/A SUBDIVISION: COBBLESTONE UNIT 1 PLATTED:                                                                                                                                                                        |                                                                        |
| PROPERTY ID #: 24-35-16-02275-121 ZONING:RES I/M OR EQUIVALENT: [ NO ]                                                                                                                                                              |                                                                        |
| PROPERTY SIZE: 2.120 ACRES WATER SUPPLY: [X] PRIVATE FUBLIC [ ]<=2000GPD [ ]>2000GPD                                                                                                                                                |                                                                        |
| IS SEWER AVAILABLE AS PER 381.0065, FS? [ NO ]                                                                                                                                                                                      |                                                                        |
| PROPERTY ADDRESS: 171 NW AMBERSIDE DRIVE LAKE CITY                                                                                                                                                                                  |                                                                        |
|                                                                                                                                                                                                                                     | SHT ON LAKE JEFFERY ROAD. TURN RIGHT                                   |
| BUILDING INFORMATION [X] RESIDENTIAL [ ] COMMERC                                                                                                                                                                                    | CIAL                                                                   |
| Unit Type of No. of Building Com                                                                                                                                                                                                    | mercial/Institutional System Design<br>ble 1, Chapter 64E-6, FAC       |
| no, no contrainente personano atea agre tar                                                                                                                                                                                         | te 1, Chapter ber-0, FAL                                               |
| 1 HOUSE 3 2,298                                                                                                                                                                                                                     | j.                                                                     |
| 3                                                                                                                                                                                                                                   |                                                                        |
|                                                                                                                                                                                                                                     |                                                                        |
| [ ] Floor/Equipment Diagna ? ] other (Specify)                                                                                                                                                                                      |                                                                        |
| SIGNATURE: Matter AM Hels.                                                                                                                                                                                                          | DATE: 7-15-22                                                          |
| DH 4015, 08/09 (Obsolutes previous editions which ma<br>Incorporated 64E-6.001, FAC                                                                                                                                                 | ay not be used) Page 1 of 4                                            |

Application for Onsite Sewage Disposal System Construction Permit. Part II Site Plan Permit Application Number: <u>A-Ne27</u> ALL CHANGES MUST BE APPROVED BY THE COUNTY HEALTH UNIT

NORTH

NO WELLS WITHIN 100'

1 INCH = 70 FEET

71 Date Site Plan Submitted By / Conv Plan Approved / Not Approved Date 712-122 ES2 Columbic CPHU By Notes: