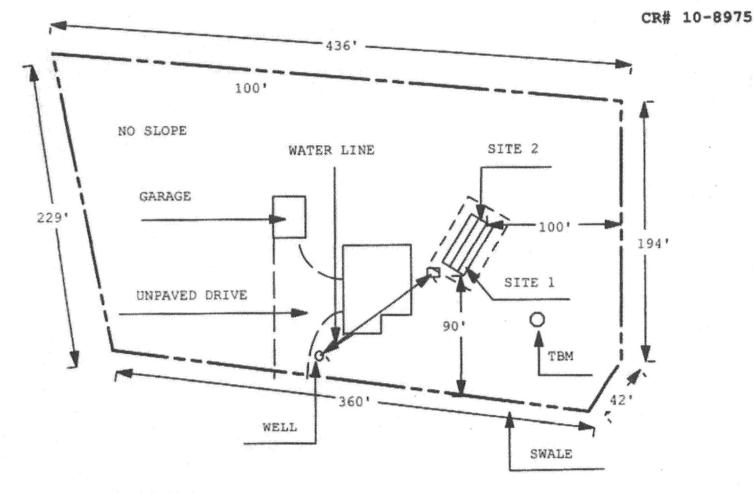

Application for Onsite Sewage Disposal System Construction Permit. Part II Site Plan Permit Application Number: <u>A-Ne27</u> ALL CHANGES MUST BE APPROVED BY THE COUNTY HEALTH UNIT

NORTH

NO WELLS WITHIN 100'

1 INCH = 70 FEET

71 Date Site Plan Submitted By / Conv Plan Approved / Not Approved Date 712-122 ES2 Columbic CPHU By Notes: