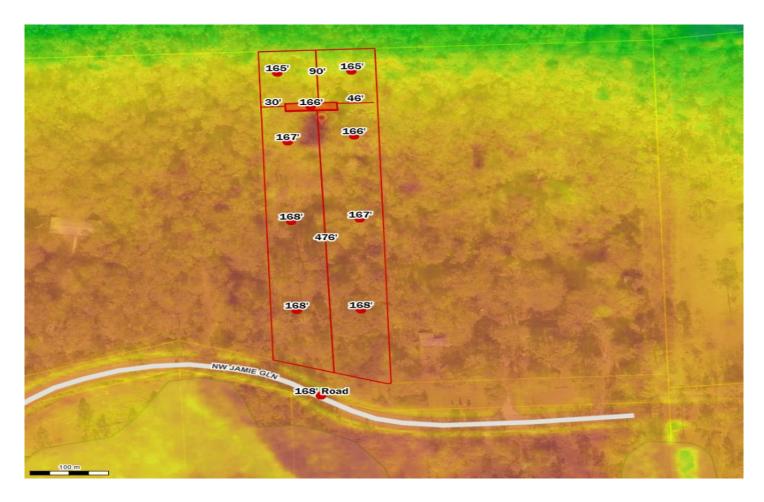

## Columbia County, FLA - Building & Zoning Property Map

Printed: Mon Jan 03 2022 13:12:45 GMT-0500 (Eastern Standard Time)

Parcel No: 18-3S-17-05061-013 Owner: SHEPPARD GLENN LOWRELL, SHEPPARD STACEY Subdivision: FOREST VIEW ACRES UNR Lot: 24 Acres: 2.02083158 Deed Acres: 2 Ac District: District 1 Ronald Williams Future Land Uses: Residential - Very Low Flood Zones: Official Zoning Atlas: RR