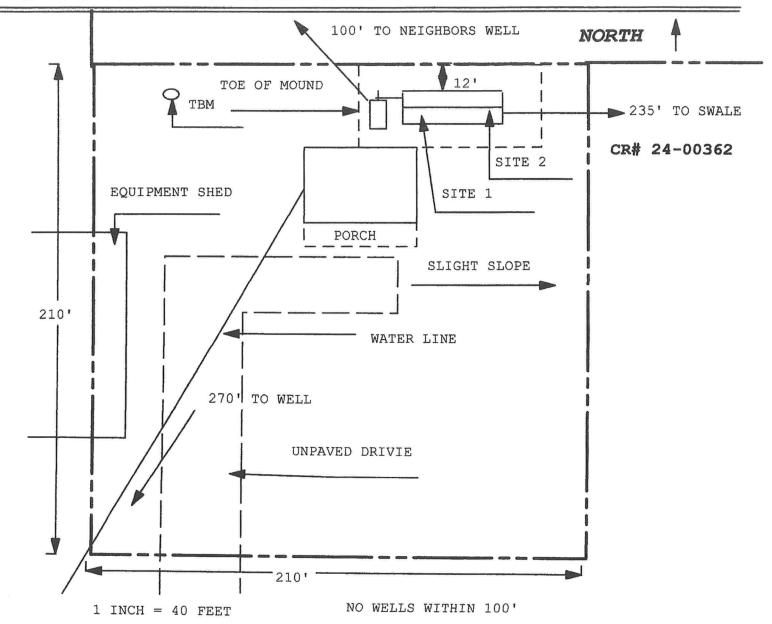

DEP 4015, 06-21-2022 (Obsoletes previous editions which may not be used) Incorporated 62-6.004, FAC

Application for Onsite Sewage Disposal System Construction Permit. Part II Site Plan Permit Application Number:

## ALL CHANGES MUST BE APPROVED BY THE COUNTY HEALTH UNIT

| Site Plan Submitted By C. Not Appro | Date Date | Date 12 20/24 | 12/16/24 |
|-------------------------------------|-----------|---------------|----------|
| Ву                                  | ES2_      | Columbia      | СРНО     |
| lotes:                              | ,         | 111           |          |