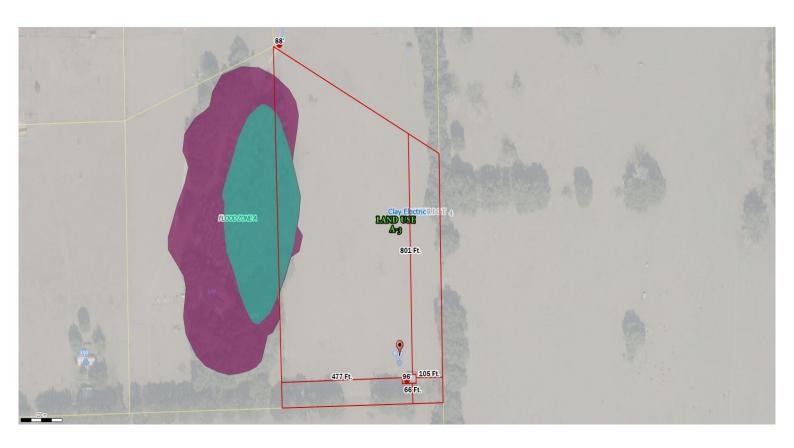

## Columbia County, FLA - Building & Zoning Property Map

Printed: Wed Jul 24 2024 09:54:11 GMT-0400 (Eastern Daylight Time)

Parcel No: 32-5S-17-09475-120

Owner: VERAS CLAUDIO, VERAS LORA Subdivision: A C MILTON TRACT UNR

Lot: 20

Acres: 14.9750137 Deed Acres: 14.96 Ac

District: District 4 Everett Phillips Future Land Uses: Agriculture - 3

Flood Zones: A,

Official Zoning Atlas: A-3

All data, information, and maps are provided"as is" without warranty or any representation of accuracy, timeliness of completeness. Columbia County, FL makes no warranties, express or implied, as to the use of the information obtained here. There are no implies warranties of merchantability or fitness for a particular purpose. The requester acknowledges and accepts all limitations, including the fact that the data, information, and maps are dynamic and in a constant state of maintenance, and update.