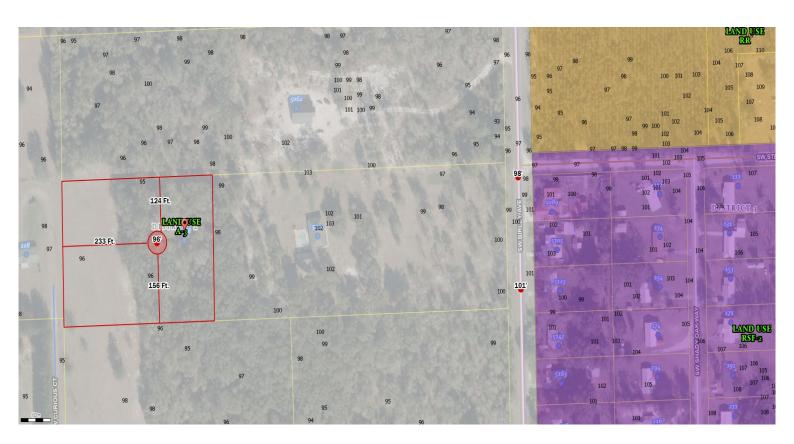

## Columbia County, FLA - Building & Zoning Property Map

Printed: Wed Apr 03 2024 14:41:24 GMT-0400 (Eastern Daylight Time)

Parcel No: 20-4S-16-03077-027

Owner: DELOACH FREDERICK, DELOACH KERRIE

Subdivision:

Lot:

Acres: 3.18502831 Deed Acres: 3.23 Ac

District: District 2 Rocky Ford Future Land Uses: Agriculture - 3

Flood Zones:

Official Zoning Atlas: A-3

All data, information, and maps are provided"as is" without warranty or any representation of accuracy, timeliness of completeness. Columbia County, FL makes no warranties, express or implied, as to the use of the information obtained here. There are no implies warranties of merchantability or fitness for a particular purpose. The requester acknowledges and accepts all limitations, including the fact that the data, information, and maps are dynamic and in a constant state of maintenance, and update.