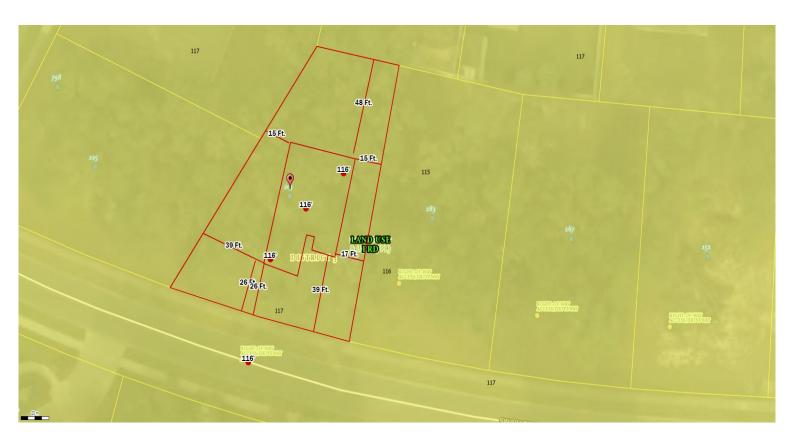

## Columbia County, FLA - Building & Zoning Property Map

Printed: Thu Sep 19 2024 11:30:39 GMT-0400 (Eastern Daylight Time)

Parcel No: 03-4S-16-02731-140

Owner: ADAMS HOMES OF NORTHWEST FLORIDA, INC,

Subdivision: PRESERVE AT LAUREL LAKE UNIT 1

Lot: 140

Acres: 0.252600878

Deed Acres:

District: District 3 Robbie Hollingsworth Future Land Uses: Residential - Low

Flood Zones:

Official Zoning Atlas: PRD

All data, information, and maps are provided"as is" without warranty or any representation of accuracy, timeliness of completeness. Columbia County, FL makes no warranties, express or implied, as to the use of the information obtained here. There are no implies warranties of merchantability or fitness for a particular purpose. The requester acknowledges and accepts all limitations, including the fact that the data, information, and maps are dynamic and in a constant state of maintenance, and update.