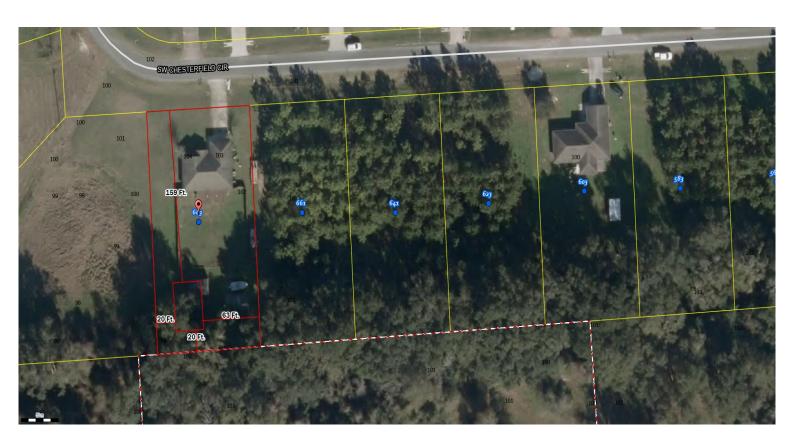

## Columbia County, FLA - Building & Zoning Property Map

Printed: Wed Jul 24 2024 15:44:29 GMT-0400 (Eastern Daylight Time)

Parcel No: 24-4S-16-03117-159

Owner: SHEDRON TIMOTHY R, SHEDRON SUSAN

Subdivision: CROSSWINDS PHASE 2

Lot: 59

Acres: 0.5821243

Deed Acres:

District: District 3 Robbie Hollingsworth Future Land Uses: Industrial, Residential - Low

Flood Zones:

Official Zoning Atlas: ILW, RSF-2

All data, information, and maps are provided as is without warranty or any representation of accuracy, timeliness of completeness. Columbia County, FL makes no warranties, express or implied, as to the use of the information obtained here. There are no implies warranties of merchantability or fitness for a particular purpose. The requester acknowledges and accepts all limitations, including the fact that the data, information, and maps are dynamic and in a constant state of maintenance, and update.