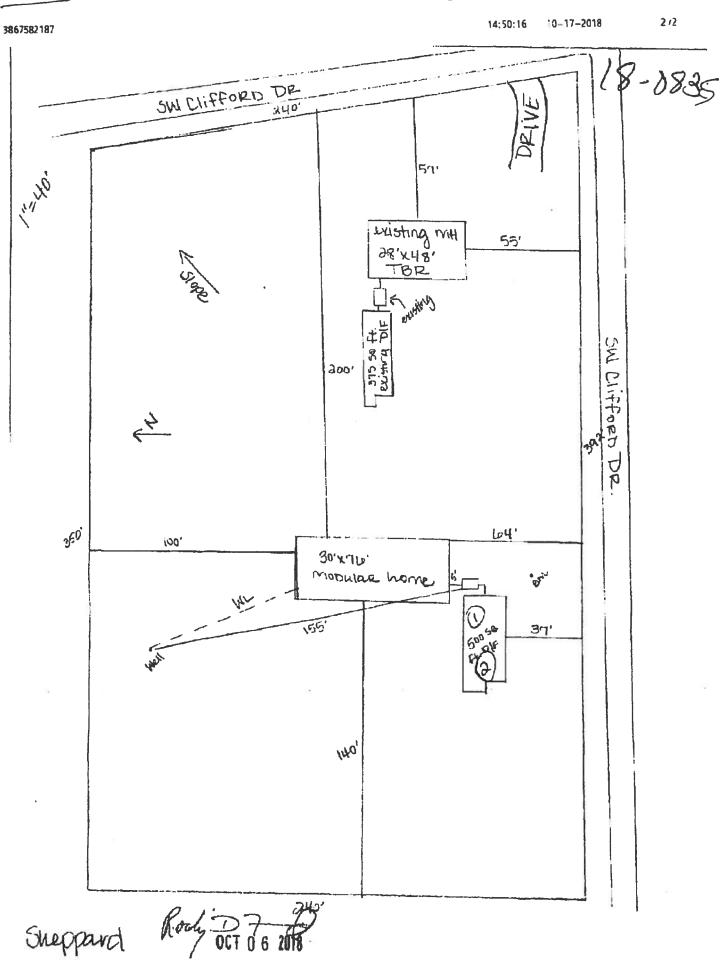

| STATE OF FLORIDA<br>DEPARTMENT OF HEALTH<br>APPLICATION FOR ONSITE SEWAGE DISPOSAL SYSTEM CONSTRUCTION PERMIT<br>Permit Application Number <u>2-0835</u>                                                                 |
|--------------------------------------------------------------------------------------------------------------------------------------------------------------------------------------------------------------------------|
| PART II - SITEPLAN                                                                                                                                                                                                       |
| Scale: 1 inch = 40 feet.                                                                                                                                                                                                 |
| Notes:                                                                                                                                                                                                                   |
|                                                                                                                                                                                                                          |
|                                                                                                                                                                                                                          |
| Site Plan submitted by:                                                                                                                                                                                                  |
| MASTER CONTRACTOR                                                                                                                                                                                                        |
| Plan Approved X Date OCT 0 6 2018<br>By Sallie ford Env Health Director. Columbia County Health Department                                                                                                               |
|                                                                                                                                                                                                                          |
| ALL CHANGES MUST BE APPROVED BY THE COUNTY HEALTH DEPARTMENT         DH 4015, 08/09 (Obsoletes previous editions which may not be used) Incorporated: 64E-6.001, FAC         Page 2 of 4 (Stock Number: 5744-002-4015-6) |

| SYSTEM                                                                                                                             |                                             | SPOSAL                             | PERMIT NO. $28 - 5835$<br>DATE PAID: $109115$<br>FEE PAID: $310.26$<br>RECEIPT #: $3465065$ |
|------------------------------------------------------------------------------------------------------------------------------------|---------------------------------------------|------------------------------------|---------------------------------------------------------------------------------------------|
| APPLICATION FOR:<br>[]] New System []] Exi<br>[] Repair [] Aba                                                                     | sting System [<br>ndonment [                | ] Holding Tank<br>] Temporary      | [ ] Innovative<br>[ ]                                                                       |
| APPLICANT: Devon Sheppard                                                                                                          |                                             |                                    |                                                                                             |
| AGENT: ROCKY FORD, A & B CONST                                                                                                     | RUCTION                                     | T)                                 | ELEPHONE: 386-497-2311                                                                      |
| MAILING ADDRESS: 546 SW Dortch                                                                                                     | Street, FT. WHITE,                          | FL, 32038                          |                                                                                             |
| TO BE COMPLETED BY APPLICANT O<br>BY A PERSON LICENSED PURSUANT<br>APPLICANT'S RESPONSIBILITY TO<br>PLATTED (MM/DD/YY) IF REQUESTI | TO 489.105(3)(m) OR<br>PROVIDE DOCUMENTATIO | 489.552, FLORIDAN OF THE DATE TH   | A STATUTES. IT IS THE<br>HE LOT WAS CREATED OR                                              |
| PROPERTY INFORMATION                                                                                                               |                                             |                                    |                                                                                             |
| LOT: 7 BLOCK: NA SU                                                                                                                | JB: <u>Cumorah Hills (</u>                  | unrec)                             | PLATTED:                                                                                    |
| PROPERTY ID #: 24-65-16-03934                                                                                                      | I-127 ZONIN                                 | G: I/M                             | OR EQUIVALENT: [Y/N]                                                                        |
| PROPERTY SIZE: 2 ACRES W<br>IS SEWER AVAILABLE AS PER 381.<br>PROPERTY ADDRESS: 596 Cliffor                                        | 0065, FS? [Y/()]                            | DIST                               |                                                                                             |
|                                                                                                                                    |                                             |                                    |                                                                                             |
| DIRECTIONS TO PROPERTY: 47 Sou                                                                                                     |                                             |                                    |                                                                                             |
| Left on SW Cumorah Hills St                                                                                                        | Lert on SW Clorron                          | d Dr 5 lot or                      | n Right                                                                                     |
| BUILDING INFORMATION                                                                                                               | [℃] RESIDENTIAL                             | [] COMMERC                         | IAL                                                                                         |
|                                                                                                                                    | No. of Building<br>Bedrooms Area Sqft       | Commercial/Inst<br>Table 1, Chapte | itutional System Design<br>pr 64E-6, FAC                                                    |
| 1<br>SF Residential                                                                                                                | 4 2280                                      | Held                               | or complete sike                                                                            |
| 2                                                                                                                                  |                                             |                                    | • • • • •                                                                                   |
| 3                                                                                                                                  | <u></u>                                     | Jun re                             | c'd 10.17.18                                                                                |
| [ ] Floor/Equipment Drains                                                                                                         | [ ] Other (Specify                          | y)                                 |                                                                                             |
| SIGNATURE: Korly D7                                                                                                                | D                                           |                                    | DATE: 10/2/2018                                                                             |
| DH 4015, 08/09 (Obsoletes prev<br>Incorporated 64E-6.001, FAC                                                                      | ious editions which :                       | may not be used)                   | Page 1 of 4                                                                                 |