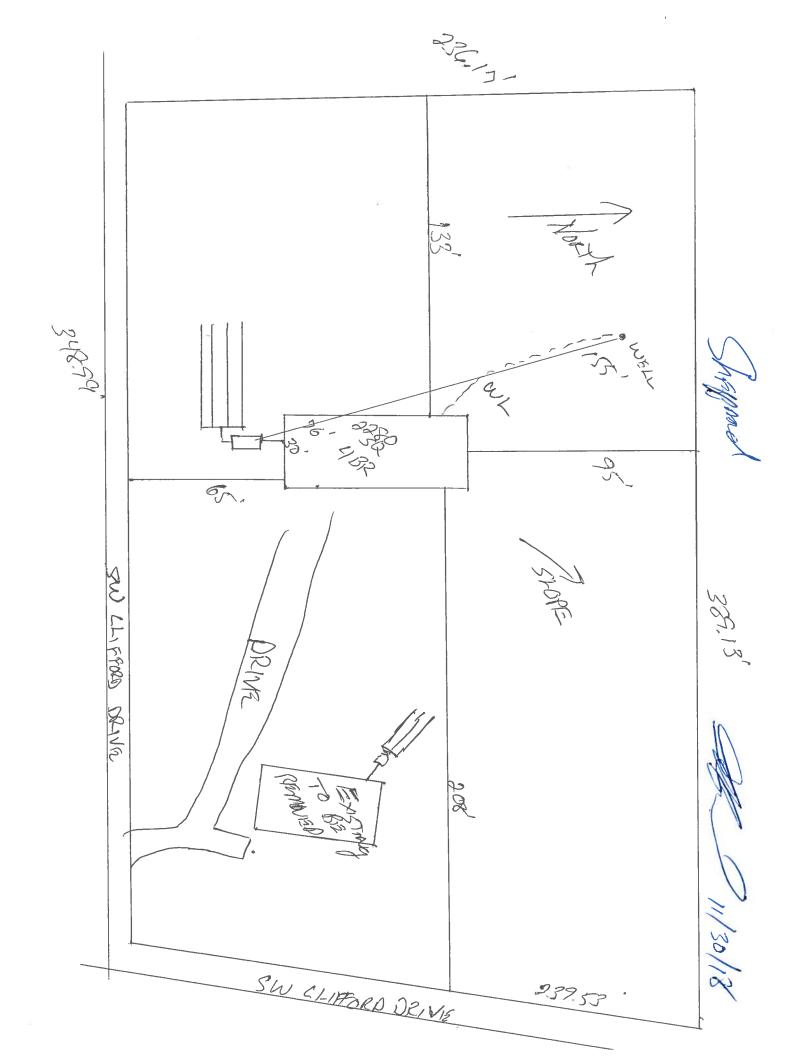

| STATE OF FLORIDA<br>DEPARTMENT OF HEALTH<br>APPLICATION FOR ONSITE SEWAGE DISPOSAL SYSTEM CONSTRUCTION PERMIT<br>Permit Application Number <u>2-0835</u>                                                                 |
|--------------------------------------------------------------------------------------------------------------------------------------------------------------------------------------------------------------------------|
| PART II - SITEPLAN                                                                                                                                                                                                       |
| Scale: 1 inch = 40 feet.                                                                                                                                                                                                 |
| Notes:                                                                                                                                                                                                                   |
|                                                                                                                                                                                                                          |
|                                                                                                                                                                                                                          |
| Site Plan submitted by:                                                                                                                                                                                                  |
| MASTER CONTRACTOR                                                                                                                                                                                                        |
| Plan Approved X Date OCT 0 6 2018<br>By Sallie ford Env Health Director. Columbia County Health Department                                                                                                               |
|                                                                                                                                                                                                                          |
| ALL CHANGES MUST BE APPROVED BY THE COUNTY HEALTH DEPARTMENT         DH 4015, 08/09 (Obsoletes previous editions which may not be used) Incorporated: 64E-6.001, FAC         Page 2 of 4 (Stock Number: 5744-002-4015-6) |

| SYSTEM                                                                                                                             |                                             | SPOSAL                             | PERMIT NO. $28 - 5835$<br>DATE PAID: $109115$<br>FEE PAID: $310.26$<br>RECEIPT #: $3465065$ |
|------------------------------------------------------------------------------------------------------------------------------------|---------------------------------------------|------------------------------------|---------------------------------------------------------------------------------------------|
| APPLICATION FOR:<br>[]] New System []] Exi<br>[] Repair [] Aba                                                                     | sting System [<br>ndonment [                | ] Holding Tank<br>] Temporary      | [ ] Innovative<br>[ ]                                                                       |
| APPLICANT: Devon Sheppard                                                                                                          |                                             |                                    |                                                                                             |
| AGENT: ROCKY FORD, A & B CONST                                                                                                     | RUCTION                                     | T)                                 | ELEPHONE: 386-497-2311                                                                      |
| MAILING ADDRESS: 546 SW Dortch                                                                                                     | Street, FT. WHITE,                          | FL, 32038                          |                                                                                             |
| TO BE COMPLETED BY APPLICANT O<br>BY A PERSON LICENSED PURSUANT<br>APPLICANT'S RESPONSIBILITY TO<br>PLATTED (MM/DD/YY) IF REQUESTI | TO 489.105(3)(m) OR<br>PROVIDE DOCUMENTATIO | 489.552, FLORIDAN OF THE DATE TH   | A STATUTES. IT IS THE<br>HE LOT WAS CREATED OR                                              |
| PROPERTY INFORMATION                                                                                                               |                                             |                                    |                                                                                             |
| LOT: 7 BLOCK: NA SU                                                                                                                | JB: <u>Cumorah Hills (</u>                  | unrec)                             | PLATTED:                                                                                    |
| PROPERTY ID #: 24-65-16-03934                                                                                                      | I-127 ZONIN                                 | G: I/M                             | OR EQUIVALENT: [Y/N]                                                                        |
| PROPERTY SIZE: 2 ACRES W<br>IS SEWER AVAILABLE AS PER 381.<br>PROPERTY ADDRESS: 596 Cliffor                                        | 0065, FS? [Y/()]                            | DIST                               |                                                                                             |
|                                                                                                                                    |                                             |                                    |                                                                                             |
| DIRECTIONS TO PROPERTY: 47 Sou                                                                                                     |                                             |                                    |                                                                                             |
| Left on SW Cumorah Hills St                                                                                                        | Lert on SW Clorron                          | d Dr 5 lot or                      | n Right                                                                                     |
| BUILDING INFORMATION                                                                                                               | [℃] RESIDENTIAL                             | [] COMMERC                         | IAL                                                                                         |
|                                                                                                                                    | No. of Building<br>Bedrooms Area Sqft       | Commercial/Inst<br>Table 1, Chapte | itutional System Design<br>pr 64E-6, FAC                                                    |
| 1<br>SF Residential                                                                                                                | 4 2280                                      | Held                               | or complete sike                                                                            |
| 2                                                                                                                                  |                                             |                                    | • • • • •                                                                                   |
| 3                                                                                                                                  | <u></u>                                     | Jun re                             | c'd 10.17.18                                                                                |
| [ ] Floor/Equipment Drains                                                                                                         | [ ] Other (Specify                          | y)                                 |                                                                                             |
| SIGNATURE: Korly D7                                                                                                                | D                                           |                                    | DATE: 10/2/2018                                                                             |
| DH 4015, 08/09 (Obsoletes prev<br>Incorporated 64E-6.001, FAC                                                                      | ious editions which :                       | may not be used)                   | Page 1 of 4                                                                                 |