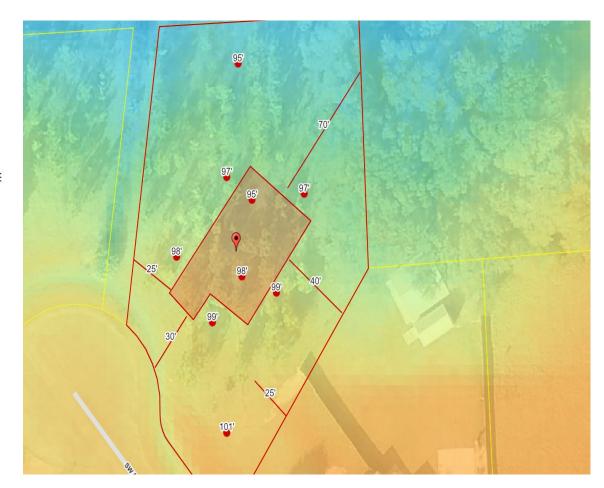

# Columbia County, FLA - Building & Zoning Property Map

Printed: Wed Apr 14 2021 09:02:38 GMT-0400 (Eastern Daylight Time)

## **Parcel Information**

Parcel No: 24-4S-16-03117-109

Owner: DELTA OMEGA PROPERTIES INC Subdivision: CROSSWINDS PHASE 1

Lot: 9

Acres: 0.5895229 Deed Acres:

District: District 3 Robbie Hollingsworth Future Land Uses: Residential - Low

Flood Zones:

Official Zoning Atlas: RSF-2

All data, information, and maps are provided as is without warranty or any representation of accuracy, timeliness of completeness. Columbia County, FL makes no warranties, express or implied, as to the use of the information obtained here. There are no implies warranties of merchantability or fitness for a particular purpose. The requester acknowledges and accepts all limitations, including the fact that the data, information, and maps are dynamic and in a constant state of maintenance, and update.