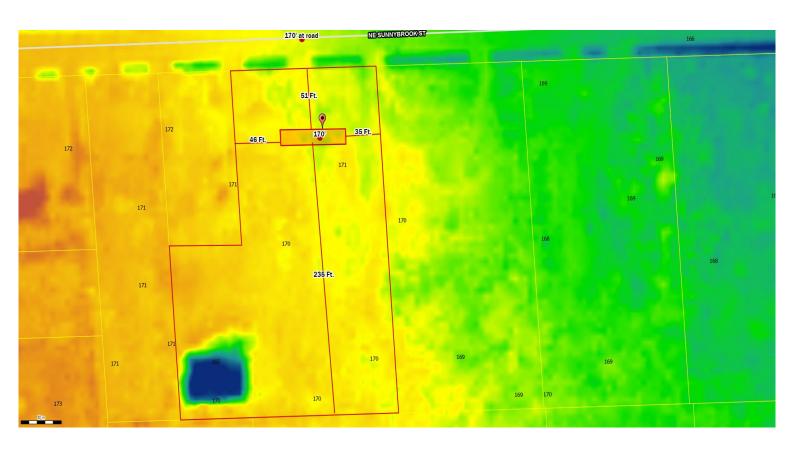

## Columbia County, FLA - Building & Zoning Property Map

Printed: Mon Nov 27 2023 10:05:23 GMT-0500 (Eastern Standard Time)

Parcel No: 20-3S-17-05203-000

Owner: KIMBALL KEVIN, KARI CLIFTON

Subdivision:

Lot:

Acres: 1.27551627 Deed Acres: 1.28 Ac

District: District 1 Ronald Williams Future Land Uses: Residential - Low

Flood Zones:

Official Zoning Atlas: RSF/MH-2

All data, information, and maps are provided"as is" without warranty or any representation of accuracy, timeliness of completeness. Columbia County, FL makes no warranties, express or implied, as to the use of the information obtained here. There are no implies warranties of merchantability or fitness for a particular purpose. The requester acknowledges and accepts all limitations, including the fact that the data, information, and maps are dynamic and in a constant state of maintenance, and update.