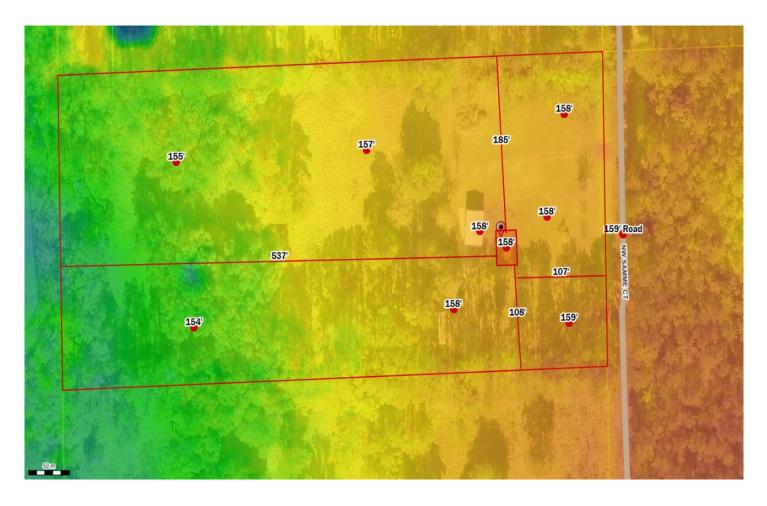

## Columbia County, FLA - Building & Zoning Property Map

Printed: Wed Feb 23 2022 12:09:16 GMT-0500 (Eastern Standard Time)

Parcel No: 15-3S-16-02125-006 Owner: MYERS FRED W Subdivision: Lot: Acres: 5.132733 Deed Acres: 5 Ac District: District 1 Ronald Williams Future Land Uses: Agriculture - 3 Flood Zones: Official Zoning Atlas: A-3