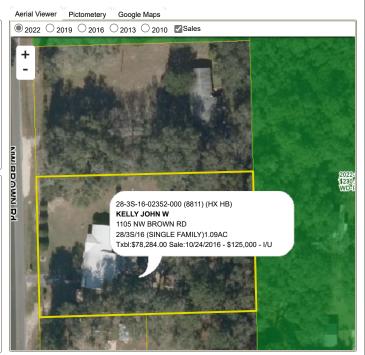

Parcel: << 28-3S-16-02352-000 (8811) >>>

Owner & Property Info Result: 1 of 1 KELLY JOHN W KELLY DAYSHA L SMITH Owner 1105 NW BROWN RD LAKE CITY, FL 32055 1105 NW BROWN RD, LAKE CITY Site PART OF LOT 9 BLOCK B RANCHETTES S/D UNR: BEG SW COR OF NW1/4 OF NE1/4, N 390 FT FOR POB, E 270.52 FT, S 176 FT, W 270.42 FT, N 176 FT TO POB. 444-634, 624-83, DC 1018-1881, QC 1018-1882, AG 1327-256, Description\* Area 1.09 AC S/T/R 28-3S-16 Use Code\*\* SINGLE FAMILY (0100) Tax District 2 \*The <u>Description</u> above is not to be used as the Legal Description for this parcel in any legal transaction.

| ▼ Sales History |                      |           |      |     |                       |       |  |
|-----------------|----------------------|-----------|------|-----|-----------------------|-------|--|
| Sale Date       | Sale Date Sale Price |           | Deed | V/I | Qualification (Codes) | RCode |  |
| 10/24/2016      | \$125,000            | 1327/0256 | AG   | I   | U                     | 21    |  |
| 4/14/1994       | \$62,000             | 0789/0276 | WD   | I   | Q                     |       |  |
| 5/22/1987       | \$23,500             | 0624/0083 | WD   | I   | Q                     |       |  |