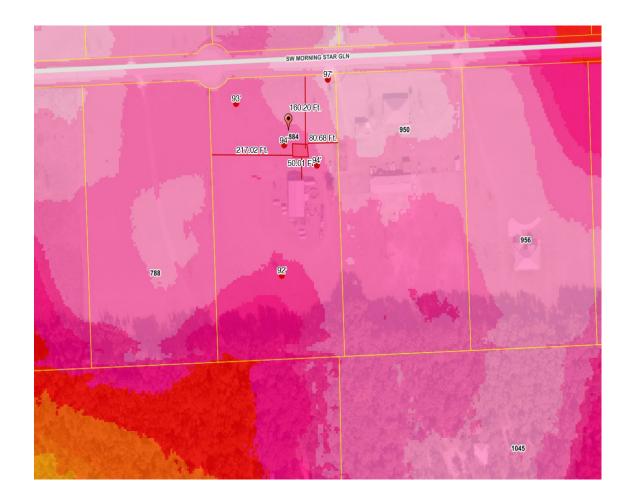

## Columbia County, FLA - Building & Zoning Property Map

Printed: Wed Dec 16 2020 09:53:13 GMT-0500 (Eastern Standard Time)

## **Parcel Information**

Parcel No: 34-5S-16-03752-214 Owner: BROWN CHRISTOPHER N Subdivision: ANCIENT OAKS

Lot: 14

Acres: 5.005336 Deed Acres: 5 Ac

District: District 5 Tim Murphy Future Land Uses: Agriculture - 3

Flood Zones:

Official Zoning Atlas: A-3

All data, information, and maps are provided as is without warranty or any representation of accuracy, timeliness of completeness. Columbia County, FL makes no warranties, express or implied, as to the use of the information obtained here. There are no implies warranties of merchantability or fitness for a particular purpose. The requester acknowledges and accepts all limitations, including the fact that the data, information, and maps are dynamic and in a constant state of maintenance, and update.