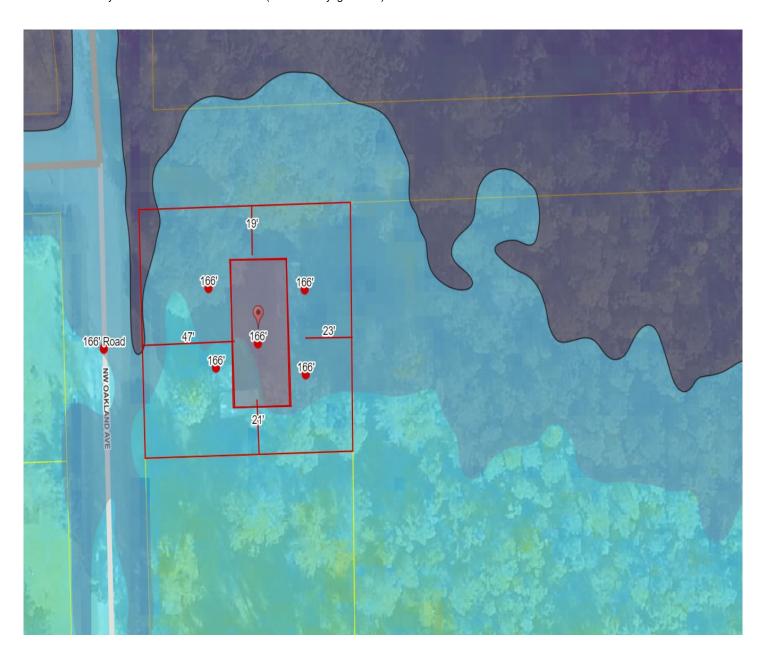

## Columbia County, FLA - Building & Zoning Property Map

Printed: Wed May 19 2021 11:24:06 GMT-0400 (Eastern Daylight Time)

Parcel No: 00-00-00-11633-014

Owner: SOUTHERN RESOURCE CONTRACTING

Subdivision: THOMPSON'S

Lot:

Acres: 0.245484471

**Deed Acres:** 

District: District 1 Ronald Williams

Future Land Uses: Industrial

Flood Zones: A,

Official Zoning Atlas: RSF/MH-2

All data, information, and maps are provided "as is" without warranty or any representation of accuracy, timeliness of completeness. Columbia County, FL makes no warranties, express or implied, as to the use of the information obtained here. There are no implies warranties of merchantability or fitness for a particular purpose. The requester acknowledges and accepts all limitations, including the fact that the data, information, and maps are dynamic and in a constant state of maintenance, and update.