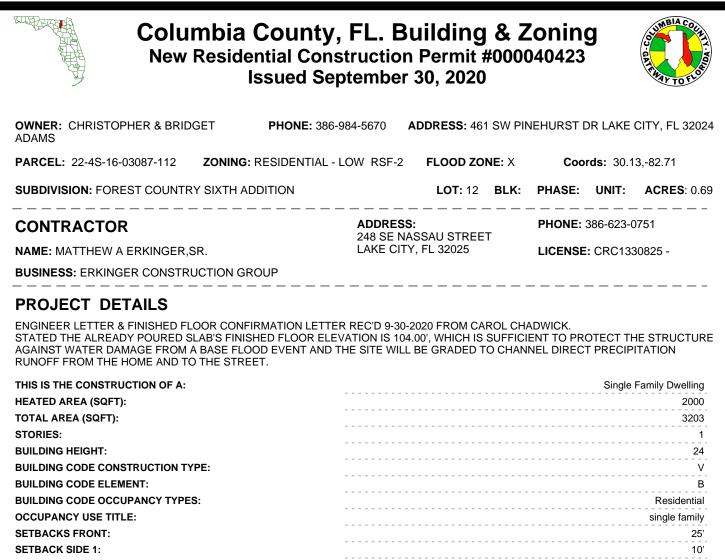

| 25'                                                                    |
|------------------------------------------------------------------------|
| 10'                                                                    |
| 10'                                                                    |
| 15'                                                                    |
| 20-0534                                                                |
| Florida Building Code 2017 6th Edition & 2014 National Electrical Code |
| Subdivision Plat                                                       |
| 105.5'                                                                 |
| By Nailing Inspection                                                  |
| a Surveyor letter giving the Finished Floor Elevation                  |
| Yes                                                                    |
| Ν                                                                      |
|                                                                        |