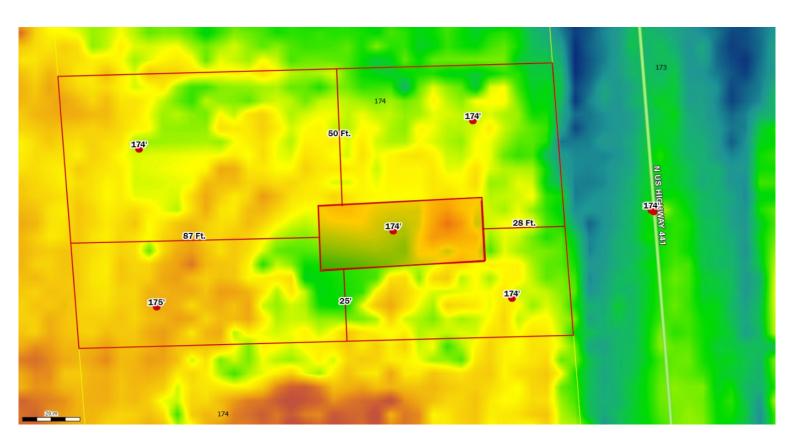

## Columbia County, FLA - Building & Zoning Property Map

Printed: Tue Sep 20 2022 09:09:03 GMT-0400 (Eastern Daylight Time)

Parcel No: 20-3S-17-05409-000

Owner: VELASQUEZ CESAR HUMBERTO LOPEZ

Subdivision: SPRINGFIELD S/D REPLAT(S C ALBRITTON'S)

Lot:

Acres: 0.399877518

**Deed Acres:** 

District: District 1 Ronald Williams Future Land Uses: Residential - Low

Flood Zones:

Official Zoning Atlas: RSF/MH-2

All data, information, and maps are provided"as is" without warranty or any representation of accuracy, timeliness of completeness. Columbia County, FL makes no warranties, express or implied, as to the use of the information obtained here. There are no implies warranties of merchantability or fitness for a particular purpose. The requester acknowledges and accepts all limitations, including the fact that the data, information, and maps are dynamic and in a constant state of maintenance, and update.