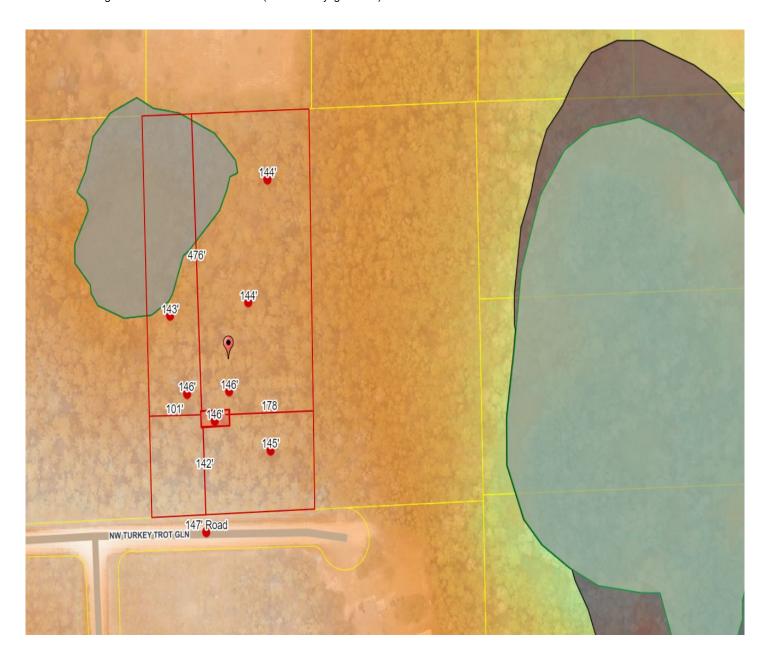

## Columbia County, FLA - Building & Zoning Property Map

Printed: Tue Aug 03 2021 12:46:30 GMT-0400 (Eastern Daylight Time)

Parcel No: 28-2S-16-01771-114

Owner: MENE ARIAN

Subdivision: COUNTRY LANE ESTATES

Lot: 14

Acres: 4.987144 Deed Acres: 5.01 Ac

District: District 1 Ronald Williams Future Land Uses: Agriculture - 3

Flood Zones: A,

Official Zoning Atlas: A-3

All data, information, and maps are provided"as is" without warranty or any representation of accuracy, timeliness of completeness. Columbia County, FL makes no warranties, express or implied, as to the use of the information obtained here. There are no implies warranties of merchantability or fitness for a particular purpose. The requester acknowledges and accepts all limitations, including the fact that the data, information, and maps are dynamic and in a constant state of maintenance, and update.