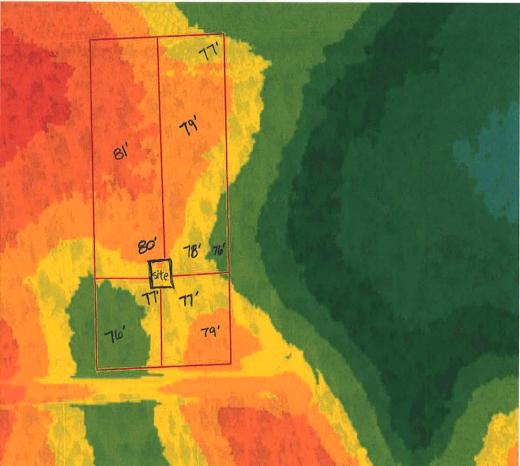

## **Parcel Information**

Parcel No: 06-6S-17-03761-141

Owner: KRAMER RONALD FRANCIS & Subdivision: MEADOWLANDS PHASE 3

Lot: 41

Acres: 5.005438 Deed Acres: 5.01 Ac

District: District 5 Tim Murphy Future Land Uses: Agriculture - 3

Flood Zones:

Official Zoning Atlas: A-3

All data, information, and maps are provided"as is" without warranty or any representation of accuracy, timeliness of completeness. Columbia County, FL makes no warranties, express or implied, as to the use of the information obtained here. There are no implies warranties of merchantability or fitness for a particular purpose. The requester acknowledges and accepts all limitations, including the fact that the data, information, and maps are dynamic and in a constant state of maintenance, and update.