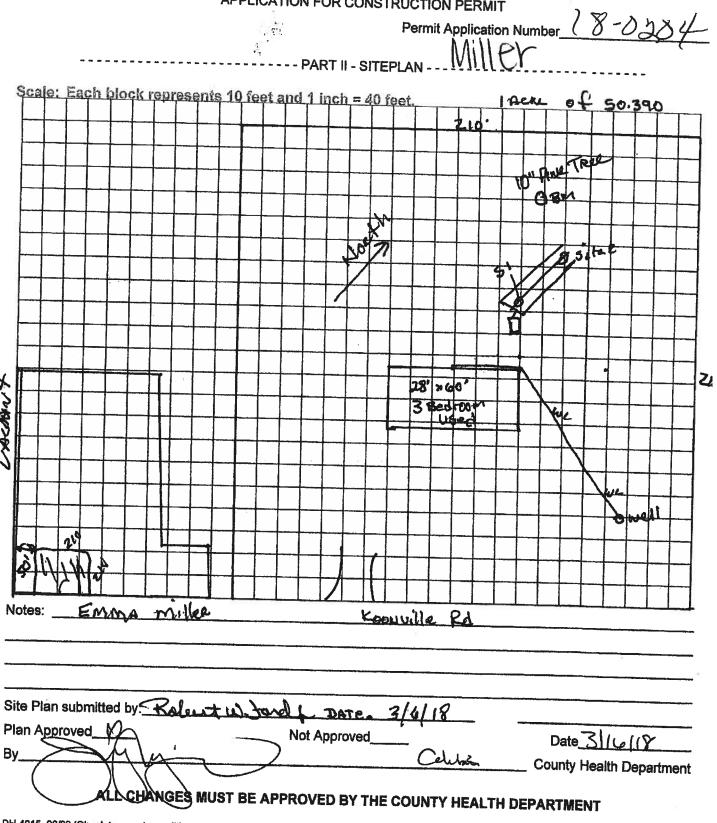

### SITE PLAN CHECKLIST

1) Property Dimensions 2) Footprint of proposed and existing structures (including decks), label these with existing addresses 3) Distance from structures to all property lines 4) Location and size of easements 5) Driveway path and distance at the entrance to the nearest property line 6) Location and distance from any waters; sink holes; wetlands; and etc. 7) Show slopes and or drainage paths 8) Arrow showing North direction SITE PLAN EXAMPLE Revised 7/1/15 Show Your Road Name 809 120 Slope OTOS MOND ZOFO (My Property) Barn NOTE: 524 This site plan can be copied and used with 410 the 911 Addressing 325 470' Dept. application forms 60 **North** 328 North 211: MURRY Ly sodo +1 00 hl SCPHC 2 2 Slos Vines SUMOUNICE