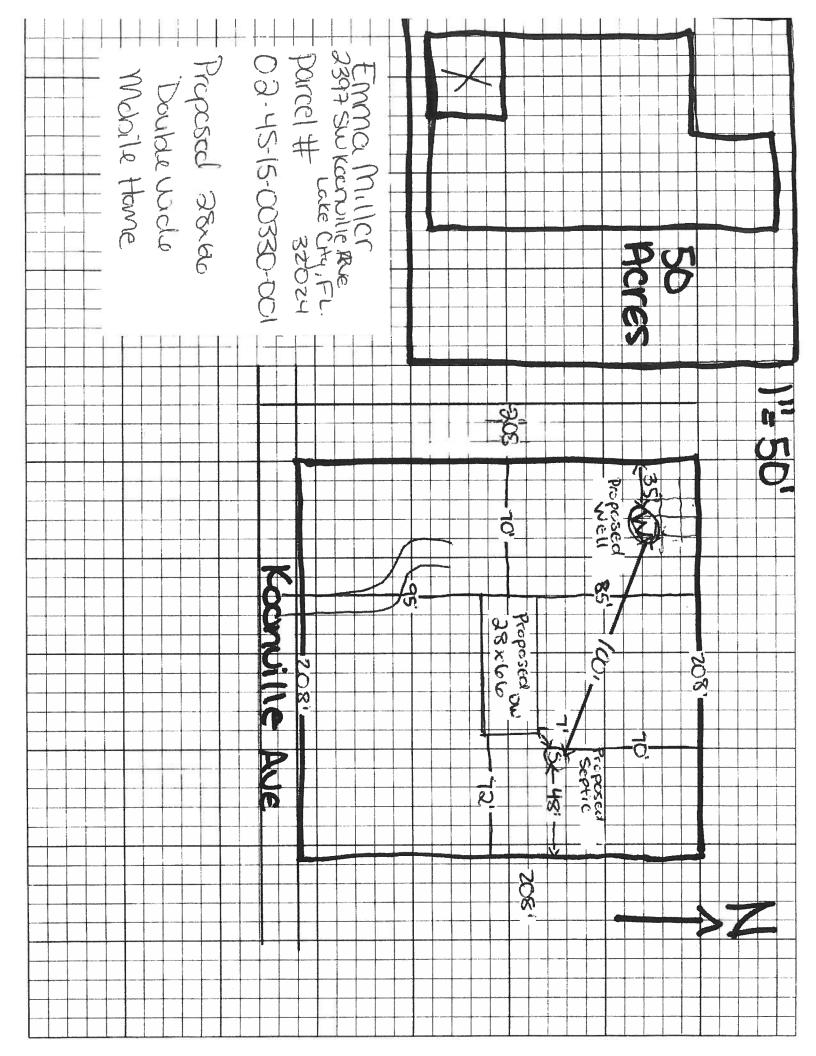

### SITE PLAN CHECKLIST

1) Property Dimensions 2) Footprint of proposed and existing structures (including decks), label these with existing addresses 3) Distance from structures to all property lines 4) Location and size of easements 5) Driveway path and distance at the entrance to the nearest property line 6) Location and distance from any waters; sink holes; wetlands; and etc. 7) Show slopes and or drainage paths 8) Arrow showing North direction SITE PLAN EXAMPLE Revised 7/1/15 Show Your Road Name 809 120 Slope OTOS MOND ZOFO (My Property) Barn NOTE: 524 This site plan can be copied and used with 410 the 911 Addressing 325 470' Dept. application forms 60 **North** 328 North 211: MURRY Ly sodo +1 00 hl SCPHC 2 2 Slos Vines SUMOUNICE