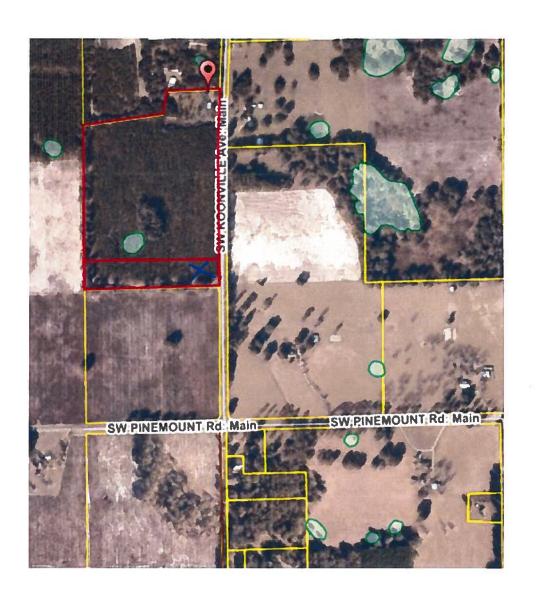

Bldg Desc determinations are used by the Property Appraisers office solely for the purpose of determining a property's Just Value for ad valorem tax purposes and should not be used for any other purpose.

| Extra Features & C | ut Buildings (Codes) |
|--------------------|----------------------|
|--------------------|----------------------|

| Code | Desc       | Year Blt | Value      | Units   | Dims        | Condition (% Good) |
|------|------------|----------|------------|---------|-------------|--------------------|
| 0296 | SHED METAL | 0        | \$500.00   | 1.000   | 0 x 0 x 0   | (000,00)           |
| 0166 | CONC,PAVMT | 2005     | \$1,155.00 | 462.000 | 14 x 33 x 0 | (000.00)           |
| 0190 | FPLC PF    | 2016     | \$1,200.00 | 1.000   | 0 x 0 x 0   | (000.00)           |



Dedication 10 Ac to this M/H

# STATE OF FLORIDA COUNTY OF COLUMBIA

# LAND OWNER AFFIDAVIT

| This is to certify that I, (We),                                                                                                    | Lou Miller                                                                                |
|-------------------------------------------------------------------------------------------------------------------------------------|-------------------------------------------------------------------------------------------|
| as the owner of the below described proper                                                                                          | ty:                                                                                       |
| Property tax Parcel