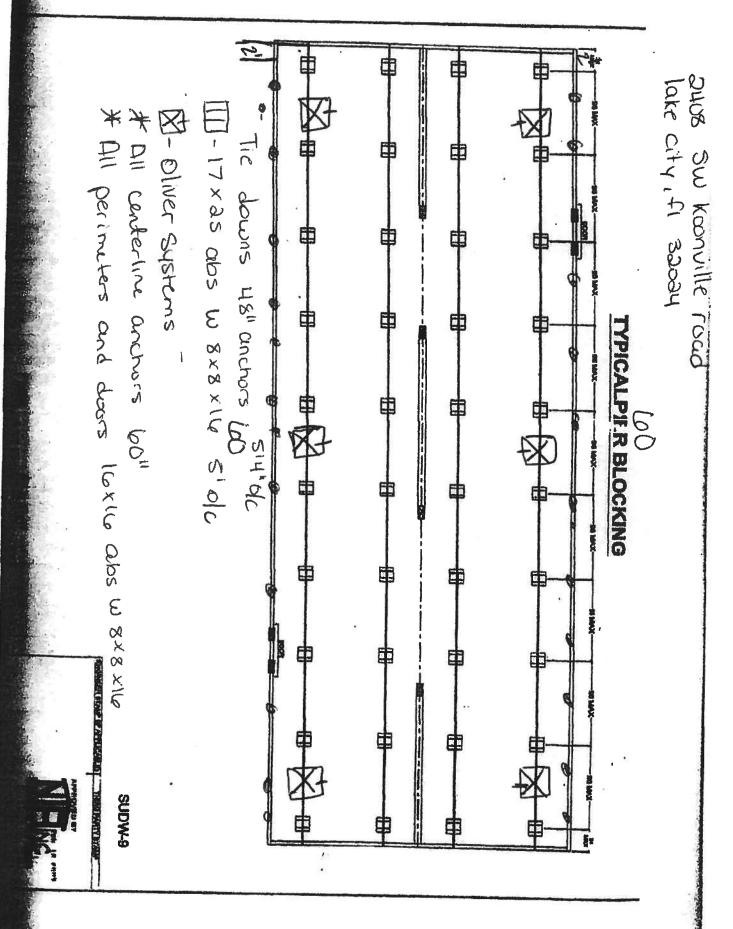

### Typical pier spacing Address of home being installed Manufacturer nstaller: NOTE: if home is a single wide fill out one half of the blocking plan if home is a triple or quad wide sketch in remainder of home I understand Lateral Arm Systems cannot be used on any home (new or used) where the sidewall ties exceed 5 ft 4 in. WY:II'M **Mobile Home Permit Worksheet** 80HB lake lateral DY F longitudinal K Show locations of Longitudinal and Lateral Systems (use dark lines to show these locations) 0 City (f) placking marriage wall piers within 2' of end of home Koon Villa Installer's initials Length x width License # 22055 PE SINGHT ave per Rule 15C Manufacturer Longitudinal Stabilizing Device (LSD) and their pier pad sizes below. Other pier pad sizes (required by the mfg.) capacity bearing Perimeter pier pad size l-beam pier pad size Load Double wide 1500 psf 1500 psf 2500 psf 3500 psf 3500 psf Triple/Quad Single wide New Home large Opening wall openings 4 foot or greater. symbol to show the piers. (sq in) Footer size TIEDOWN COMPONENTS 16" x 16" PIER PAD SIZES X OĮ Serial # **Used Home** 18 1/2" x 18 1/2" (342)