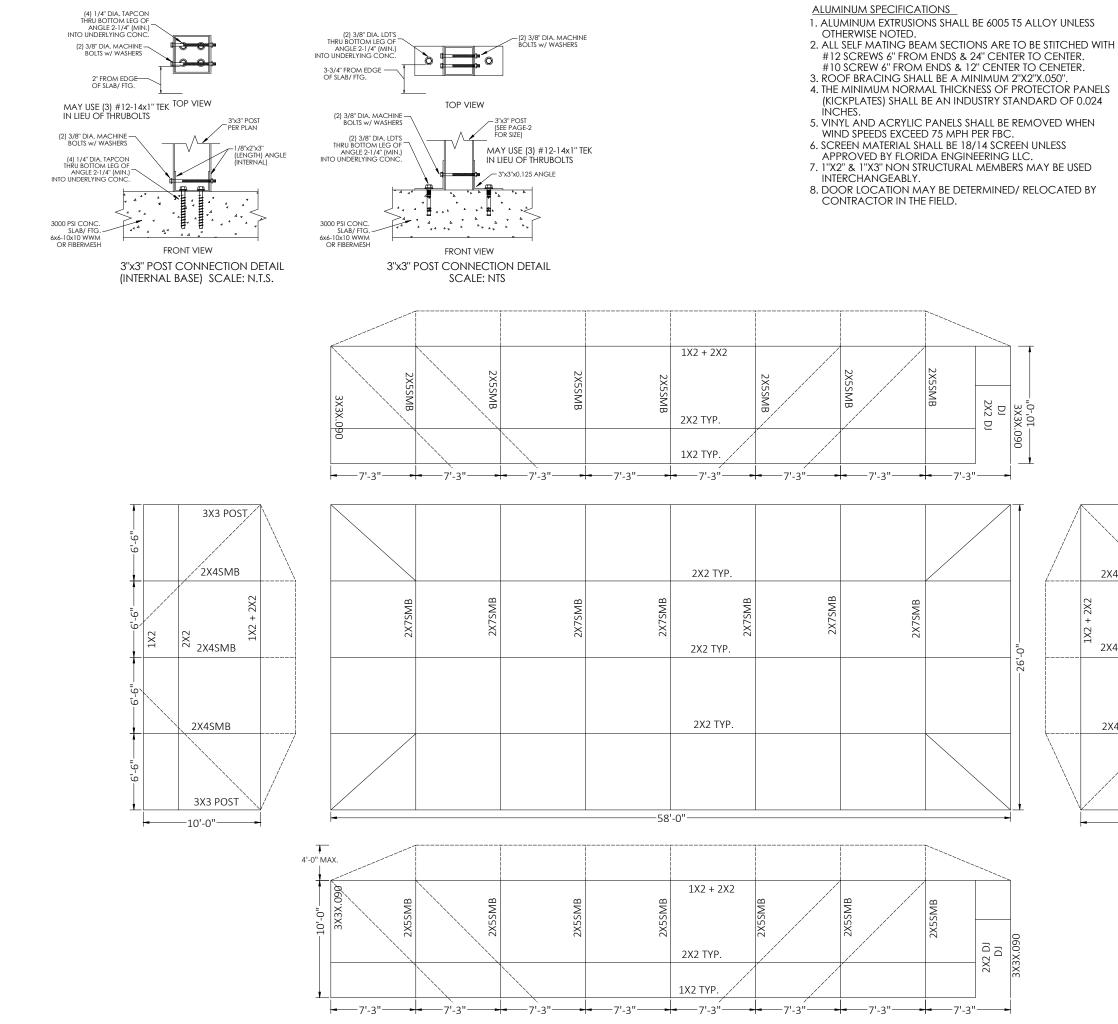

| CREEN ENC<br>N SHEET-01 |
|-------------------------|
|-------------------------|

| TH<br>S             | This item has been electronically<br>signed and sealed by Craig E.<br>Gunderson, P.E. on date below<br>using a Digital Signature. Printed<br>copies of this document are not<br>considered signed and sealed and<br>the signature must be verified on any<br>electronic copies. |                                                                                          |                                                                    |                                     |
|---------------------|---------------------------------------------------------------------------------------------------------------------------------------------------------------------------------------------------------------------------------------------------------------------------------|------------------------------------------------------------------------------------------|--------------------------------------------------------------------|-------------------------------------|
| 3X3 POS<br>2X4SMB   | 1X2<br>6'-6"                                                                                                                                                                                                                                                                    | FLORIDA ENGINEERING LLC<br>4161 TAMIAMI TRAIL, UNIT 101<br>PORT CHARLOTTE, FLORIDA 33952 | (941) 391-5980<br>www.flengineeringllc.com                         | PROJECT NO. 2219549 CA CERT. #30782 |
| 2X4SMB<br>3X3 P<br> |                                                                                                                                                                                                                                                                                 | DRAWN BY: N                                                                              | DOUCECT ADDRESS:<br>PROJECT ADDRESS:<br>DATE<br>DATE<br>BBG<br>ILS |                                     |