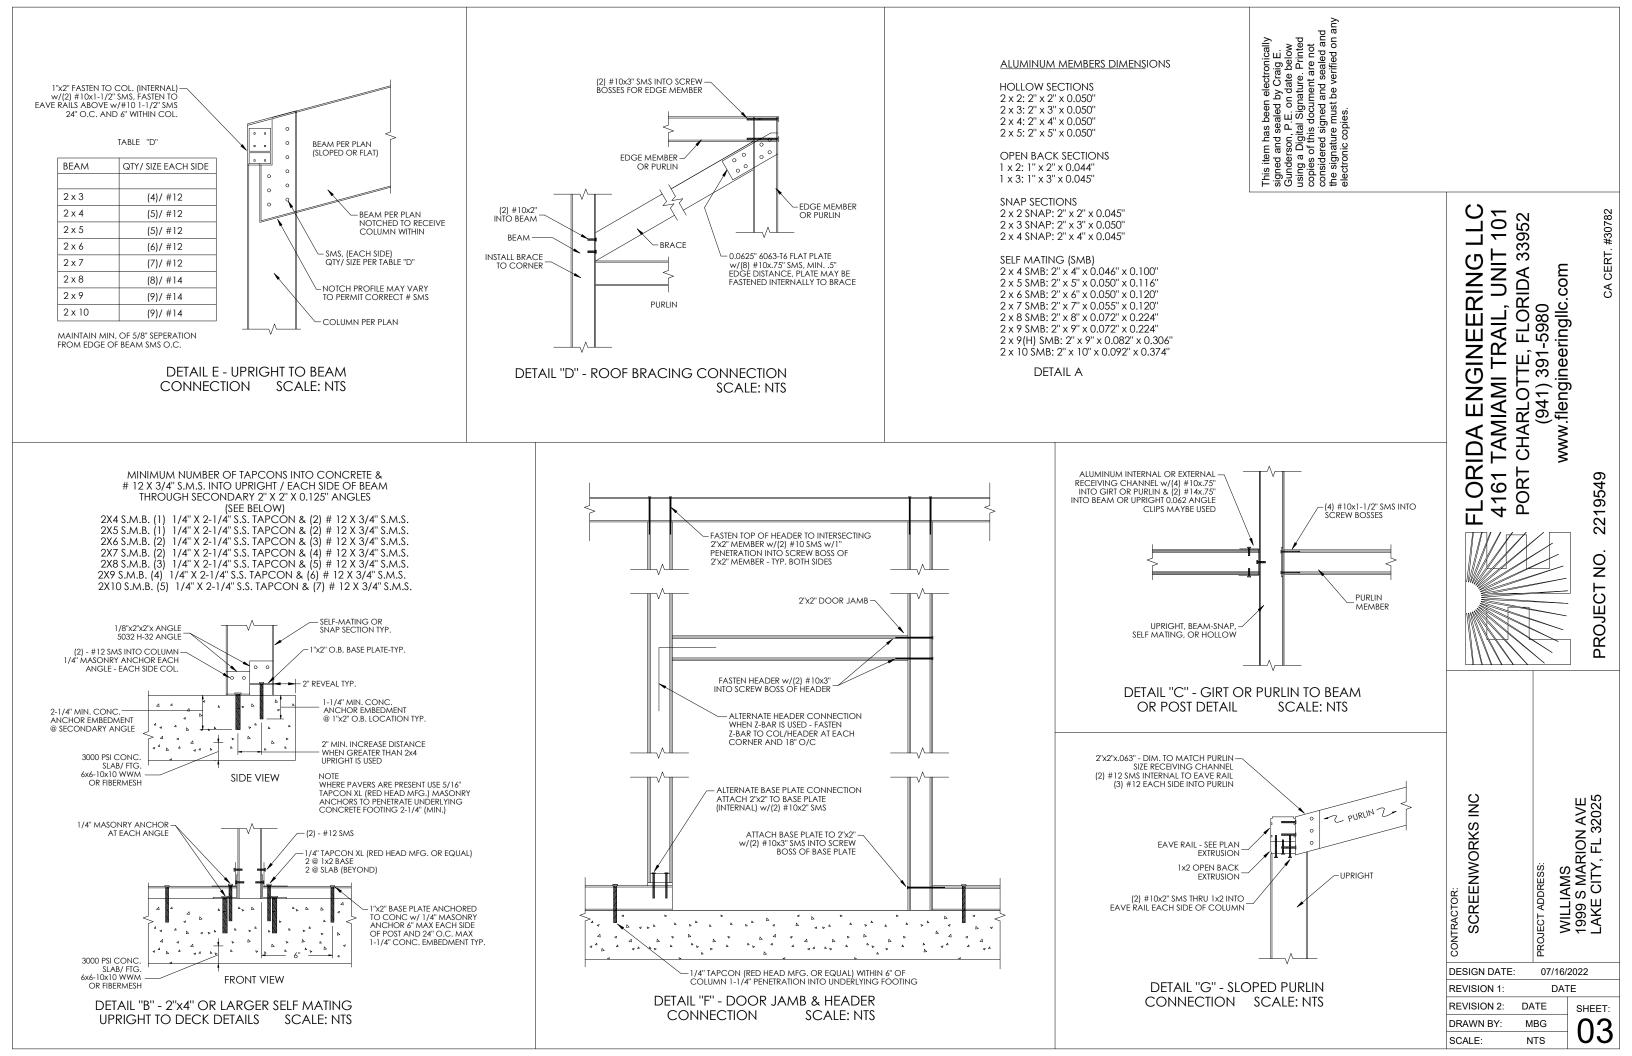

| CREEN ENC<br>N SHEET-01 |
|-------------------------|
|-------------------------|

| TH<br>S             | This item has been electronically<br>signed and sealed by Craig E.<br>Gunderson, P.E. on date below<br>using a Digital Signature. Printed<br>copies of this document are not<br>considered signed and sealed and<br>the signature must be verified on any<br>electronic copies. |                                                                                          |                                                                    |                                     |
|---------------------|---------------------------------------------------------------------------------------------------------------------------------------------------------------------------------------------------------------------------------------------------------------------------------|------------------------------------------------------------------------------------------|--------------------------------------------------------------------|-------------------------------------|
| 3X3 POS<br>2X4SMB   | 1X2<br>6'-6"                                                                                                                                                                                                                                                                    | FLORIDA ENGINEERING LLC<br>4161 TAMIAMI TRAIL, UNIT 101<br>PORT CHARLOTTE, FLORIDA 33952 | (941) 391-5980<br>www.flengineeringllc.com                         | PROJECT NO. 2219549 CA CERT. #30782 |
| 2X4SMB<br>3X3 P<br> |                                                                                                                                                                                                                                                                                 | DRAWN BY: N                                                                              | DOUCECT ADDRESS:<br>PROJECT ADDRESS:<br>DATE<br>DATE<br>BBG<br>ILS |                                     |