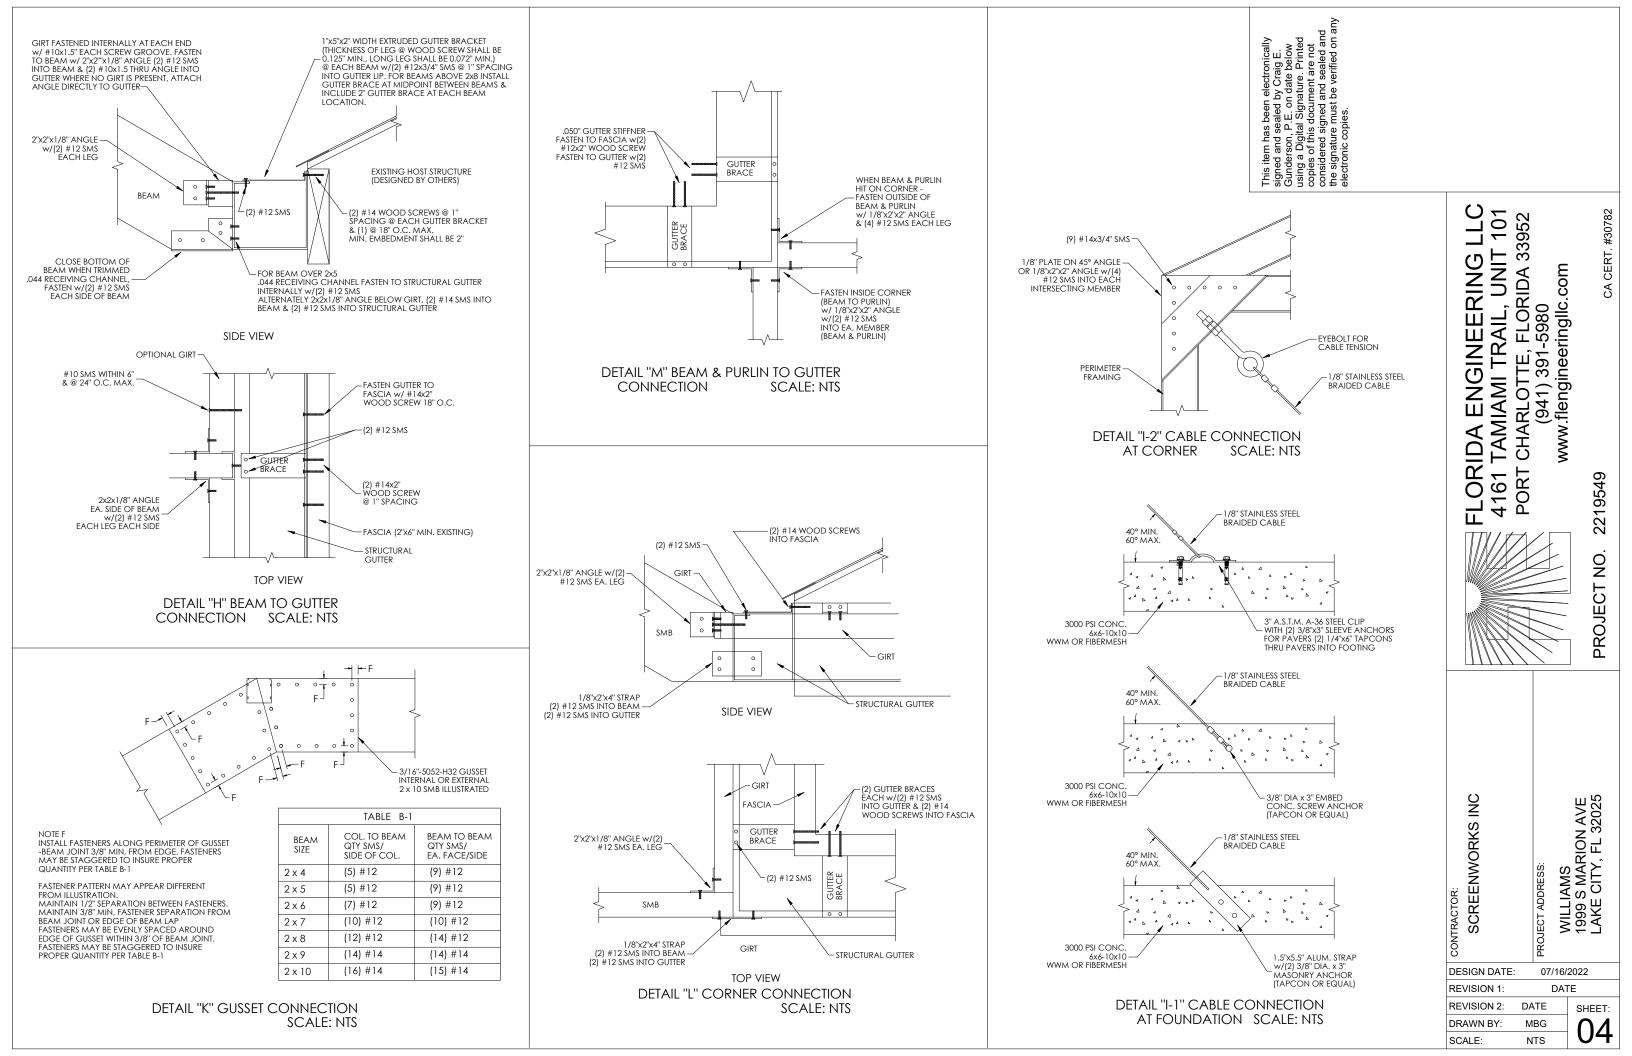

| CREEN ENC<br>N SHEET-01 |
|-------------------------|
|-------------------------|

| TH<br>S             | This item has been electronically<br>signed and sealed by Craig E.<br>Gunderson, P.E. on date below<br>using a Digital Signature. Printed<br>copies of this document are not<br>considered signed and sealed and<br>the signature must be verified on any<br>electronic copies. |                                                                                          |                                                                    |                                     |
|---------------------|---------------------------------------------------------------------------------------------------------------------------------------------------------------------------------------------------------------------------------------------------------------------------------|------------------------------------------------------------------------------------------|--------------------------------------------------------------------|-------------------------------------|
| 3X3 POS<br>2X4SMB   | 1X2<br>6'-6"                                                                                                                                                                                                                                                                    | FLORIDA ENGINEERING LLC<br>4161 TAMIAMI TRAIL, UNIT 101<br>PORT CHARLOTTE, FLORIDA 33952 | (941) 391-5980<br>www.flengineeringllc.com                         | PROJECT NO. 2219549 CA CERT. #30782 |
| 2X4SMB<br>3X3 P<br> |                                                                                                                                                                                                                                                                                 | DRAWN BY: N                                                                              | DOUCECT ADDRESS:<br>PROJECT ADDRESS:<br>DATE<br>DATE<br>BBG<br>ILS |                                     |