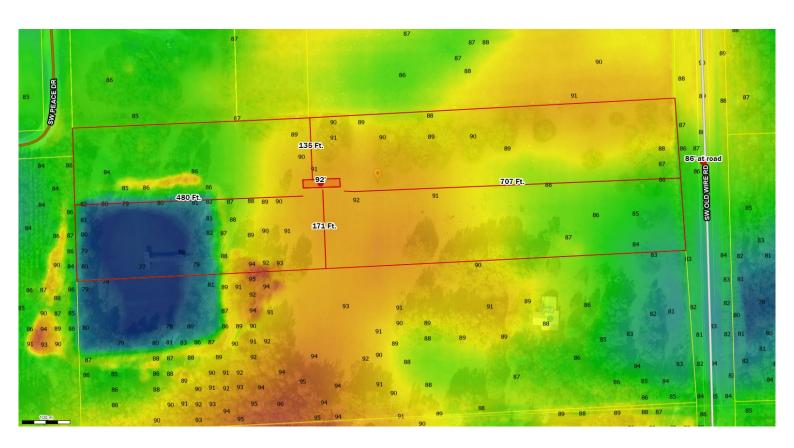

## Columbia County, FLA - Building & Zoning Property Map

Printed: Fri Sep 22 2023 08:25:15 GMT-0400 (Eastern Daylight Time)

Parcel No: 11-5S-16-03583-006

Owner: ALBURY ESTON FRANCIS III, ALBURY JOSEPH DAVID

Subdivision:

Lot:

Acres: 9.649651 Deed Acres: 9.65 Ac

District: District 5 Tim Murphy Future Land Uses: Agriculture - 3

Flood Zones:

Official Zoning Atlas: A-3

All data, information, and maps are provided"as is" without warranty or any representation of accuracy, timeliness of completeness. Columbia County, FL makes no warranties, express or implied, as to the use of the information obtained here. There are no implies warranties of merchantability or fitness for a particular purpose. The requester acknowledges and accepts all limitations, including the fact that the data, information, and maps are dynamic and in a constant state of maintenance, and update.