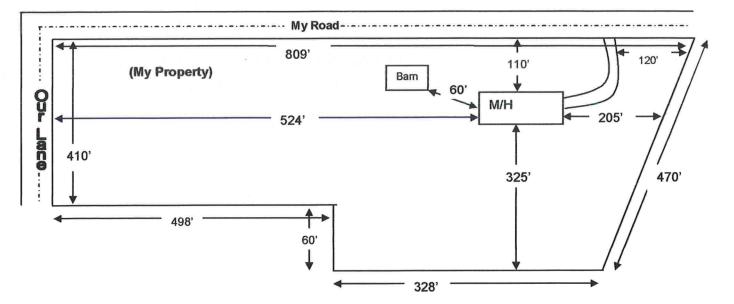

## SITE PLAN EXAMPLE / WORKSHEET

58

Use this example to draw your own site plan. Show all existing buildings and any other homes on this property and show the distances between them, Also show where the roads or roads are around the property. This site plan can also be used for the 911 Addressing department if you include the distance from the driveway to the nearest property line.