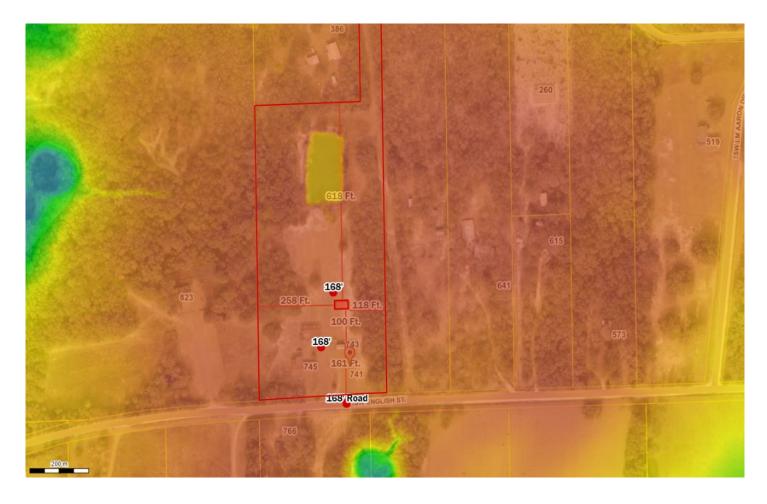

## Columbia County, FLA - Building & Zoning Property Map

Printed: Mon Oct 18 2021 10:18:08 GMT-0400 (Eastern Daylight Time)

Parcel No: 15-5S-17-09250-003 Owner: REED JANIE L Subdivision: Lot: Acres: 9.861287 Deed Acres: 10 Ac District: District 4 Toby Witt Future Land Uses: Agriculture - 3 Flood Zones: Official Zoning Atlas: A-3