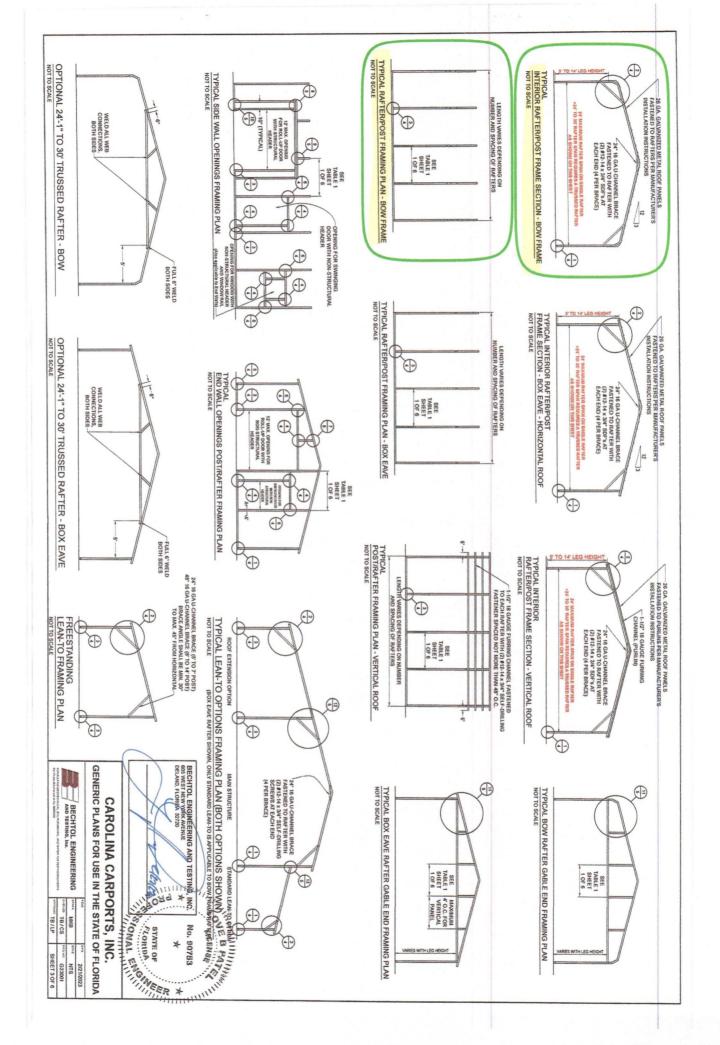

|            |         |           |          | [       | Share                                |                        | Cart Buy Now |          |         |           |          |       | Vertical                       | B. Red      | White       | N/A          | N/A                | 32055                | 24'               | 35'            | 10'     | U                       |                | 0        |                                                                                                                  |
|------------|---------|-----------|----------|---------|--------------------------------------|------------------------|--------------|----------|---------|-----------|----------|-------|--------------------------------|-------------|-------------|--------------|--------------------|----------------------|-------------------|----------------|---------|-------------------------|----------------|----------|------------------------------------------------------------------------------------------------------------------|
|            |         |           |          |         | Deposit \$949.45<br>Price \$5.585.00 |                        | Add to Cart  |          |         |           |          |       | Roof Style:                    | Roaf Color: | Trim Color: | Sides Color: | Garage Door Color: | Zipcode:             | Width:            | Length:        | Height: | Garage Doors:           | Walk-In Doors: | Windows: |                                                                                                                  |
| C E. Brown | K. Blue | B. Red    | V. Burgu |         |                                      |                        | Sandstone    | E. Brown | K. Blue | B. Red    | V. Burgu |       | <ul> <li>Learn More</li> </ul> | ASPHALT     |             |              | -                  |                      | 4' ON<br>CENTER - |                |         | Learn More              |                |          | NUT NUT AN INVESTIGATION OF A STORAGE AND INFORMATION OF                                                         |
| Clay       | Q. Gray | Evergreen | T. Burgu |         |                                      |                        | P. Beige     | Clay     | Q. Gray | Evergreen | T. Burgu |       |                                | CONCRETE    |             |              | -                  |                      |                   | 14GA<br>+\$375 |         | ng                      | FL 26 GA       |          | and the strength and a strength and a strength                                                                   |
|            | ay      |           | O P      |         | ]                                    | r Trim Colo            | 0<br>•       |          | C A     | 0         | P        |       | n Surface                      |             |             |              |                    | CERTIFIED<br>150 MPH | 5' ON<br>CENTER - | 12GA<br>+\$300 |         | 5 GA Sheeti             | E              |          | and the second |
| Tan        | P. Gray | S. Blue   | C C. Red | O Black |                                      | Select Your Trim Color | O white      | O Tan    | P. Gray | S. Blue   | O C. Red | Black | Installation Surface           | GROUND OR   | GRAVEL      |              | Certification      | CERTIFIED            | FOR 150           | E<br>E         |         | 29 GA or 26 GA Sheeting |                |          |                                                                                                                  |