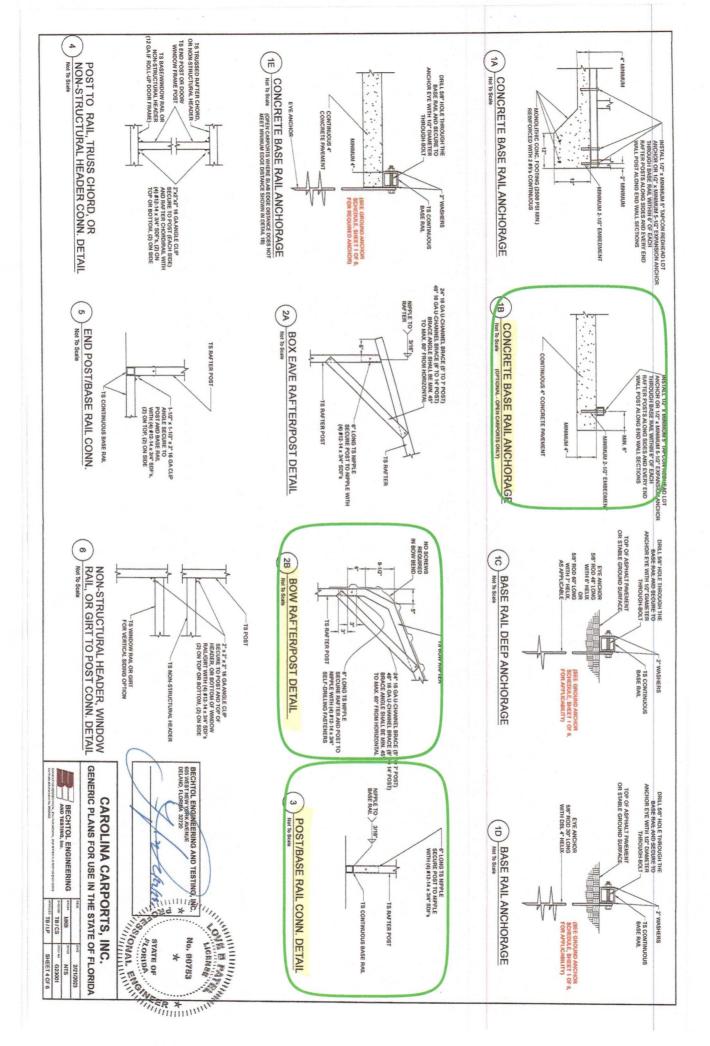

|            |         |           |          | [       | Share                                |                        | Cart Buy Now |          |         |           |          |       | Vertical                       | B. Red      | White       | N/A          | N/A                | 32055                | 24'               | 35'            | 10'     | U                       |                | 0        |                                                                                                                  |
|------------|---------|-----------|----------|---------|--------------------------------------|------------------------|--------------|----------|---------|-----------|----------|-------|--------------------------------|-------------|-------------|--------------|--------------------|----------------------|-------------------|----------------|---------|-------------------------|----------------|----------|------------------------------------------------------------------------------------------------------------------|
|            |         |           |          |         | Deposit \$949.45<br>Price \$5.585.00 |                        | Add to Cart  |          |         |           |          |       | Roof Style:                    | Roaf Color: | Trim Color: | Sides Color: | Garage Door Color: | Zipcode:             | Width:            | Length:        | Height: | Garage Doors:           | Walk-In Doors: | Windows: |                                                                                                                  |
| C E. Brown | K. Blue | B. Red    | V. Burgu |         |                                      |                        | Sandstone    | E. Brown | K. Blue | B. Red    | V. Burgu |       | <ul> <li>Learn More</li> </ul> | ASPHALT     |             |              | -                  |                      | 4' ON<br>CENTER - |                |         | Learn More              |                |          | NUT NUT AN INVESTIGATION OF A STORAGE AND INFORMATION OF                                                         |
| Clay       | Q. Gray | Evergreen | T. Burgu |         |                                      |                        | P. Beige     | Clay     | Q. Gray | Evergreen | T. Burgu |       |                                | CONCRETE    |             |              | -                  |                      |                   | 14GA<br>+\$375 |         | ng                      | FL 26 GA       |          | and the strength and a strength and a strength                                                                   |
|            | ay      |           | O P      |         | ]                                    | r Trim Colo            | 0<br>•       |          | C A     | 0         | P        |       | n Surface                      |             |             |              |                    | CERTIFIED<br>150 MPH | 5' ON<br>CENTER - | 12GA<br>+\$300 |         | 5 GA Sheeti             | E              |          | and the second |
| Tan        | P. Gray | S. Blue   | C C. Red | O Black |                                      | Select Your Trim Color | O white      | O Tan    | P. Gray | S. Blue   | O C. Red | Black | Installation Surface           | GROUND OR   | GRAVEL      |              | Certification      | CERTIFIED            | FOR 150           | E<br>E         |         | 29 GA or 26 GA Sheeting |                |          |                                                                                                                  |