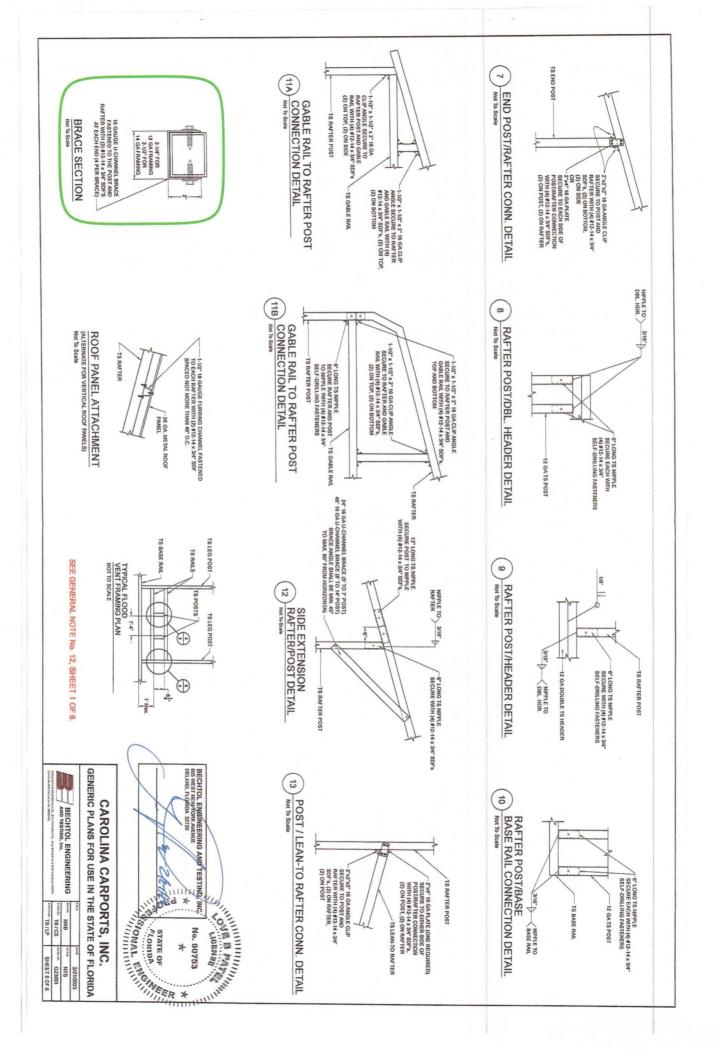

|            |         |           |          | [       | Share                                |                        | Cart Buy Now |          |         |           |          |       | Vertical                       | B. Red      | White       | N/A          | N/A                | 32055                | 24'               | 35'            | 10'     | U                       |                | 0        |                                                                                                                  |
|------------|---------|-----------|----------|---------|--------------------------------------|------------------------|--------------|----------|---------|-----------|----------|-------|--------------------------------|-------------|-------------|--------------|--------------------|----------------------|-------------------|----------------|---------|-------------------------|----------------|----------|------------------------------------------------------------------------------------------------------------------|
|            |         |           |          |         | Deposit \$949.45<br>Price \$5.585.00 |                        | Add to Cart  |          |         |           |          |       | Roof Style:                    | Roaf Color: | Trim Color: | Sides Color: | Garage Door Color: | Zipcode:             | Width:            | Length:        | Height: | Garage Doors:           | Walk-In Doors: | Windows: |                                                                                                                  |
| C E. Brown | K. Blue | B. Red    | V. Burgu |         |                                      |                        | Sandstone    | E. Brown | K. Blue | B. Red    | V. Burgu |       | <ul> <li>Learn More</li> </ul> | ASPHALT     |             |              | -                  |                      | 4' ON<br>CENTER - |                |         | Learn More              |                |          | NUT NUT AN INVESTIGATION OF A STORAGE AND INFORMATION OF                                                         |
| Clay       | Q. Gray | Evergreen | T. Burgu |         |                                      |                        | P. Beige     | Clay     | Q. Gray | Evergreen | T. Burgu |       |                                | CONCRETE    |             |              | -                  |                      |                   | 14GA<br>+\$375 |         | ng                      | FL 26 GA       |          | and the strength and a strength and a strength                                                                   |
|            | ay      |           | O P      |         | ]                                    | r Trim Colo            | 0<br>•       |          | C A     | 0         | P        |       | n Surface                      |             |             |              |                    | CERTIFIED<br>150 MPH | 5' ON<br>CENTER - | 12GA<br>+\$300 |         | 5 GA Sheeti             | E              |          | and the second |
| Tan        | P. Gray | S. Blue   | C C. Red | O Black |                                      | Select Your Trim Color | O white      | O Tan    | P. Gray | S. Blue   | O C. Red | Black | Installation Surface           | GROUND OR   | GRAVEL      |              | Certification      | CERTIFIED            | FOR 150           | E<br>E         |         | 29 GA or 26 GA Sheeting |                |          |                                                                                                                  |