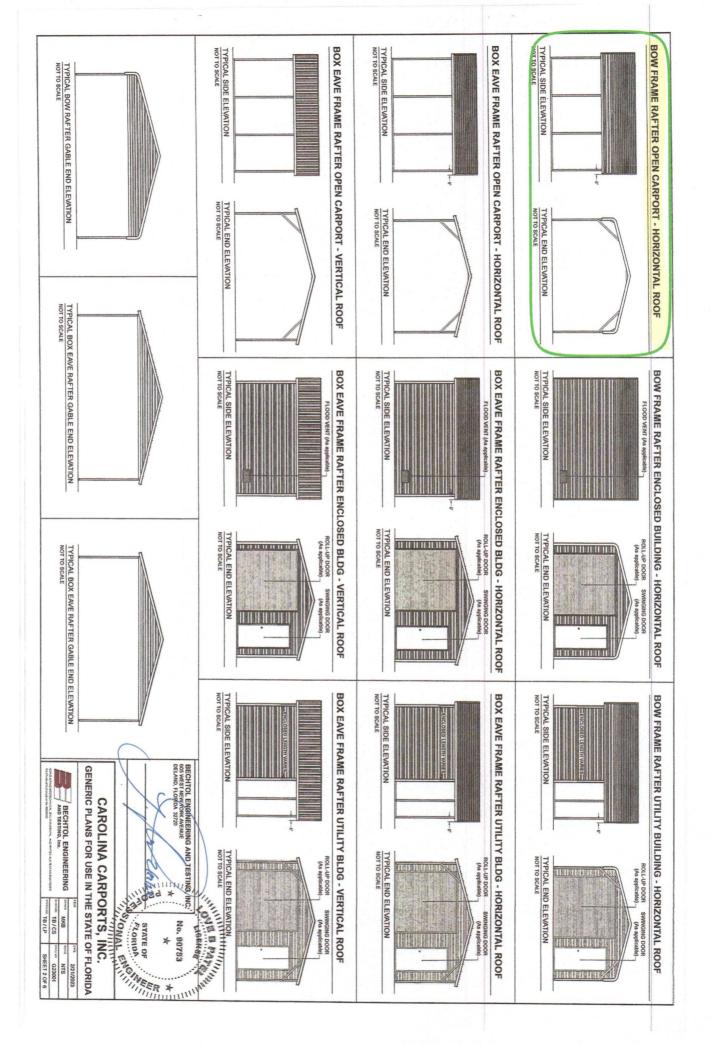

|            |         |           |          | [       | Share                                |                        | Cart Buy Now |          |         |           |          |       | Vertical                       | B. Red      | White       | N/A          | N/A                | 32055                | 24'               | 35'            | 10'     | U                       |                | 0        |                                                                                                                  |
|------------|---------|-----------|----------|---------|--------------------------------------|------------------------|--------------|----------|---------|-----------|----------|-------|--------------------------------|-------------|-------------|--------------|--------------------|----------------------|-------------------|----------------|---------|-------------------------|----------------|----------|------------------------------------------------------------------------------------------------------------------|
|            |         |           |          |         | Deposit \$949.45<br>Price \$5.585.00 |                        | Add to Cart  |          |         |           |          |       | Roof Style:                    | Roaf Color: | Trim Color: | Sides Color: | Garage Door Color: | Zipcode:             | Width:            | Length:        | Height: | Garage Doors:           | Walk-In Doors: | Windows: |                                                                                                                  |
| C E. Brown | K. Blue | B. Red    | V. Burgu |         |                                      |                        | Sandstone    | E. Brown | K. Blue | B. Red    | V. Burgu |       | <ul> <li>Learn More</li> </ul> | ASPHALT     |             |              | -                  |                      | 4' ON<br>CENTER - |                |         | Learn More              |                |          | NUT NUT AN INVESTIGATION OF A STORAGE AND INFORMATION OF                                                         |
| Clay       | Q. Gray | Evergreen | T. Burgu |         |                                      |                        | P. Beige     | Clay     | Q. Gray | Evergreen | T. Burgu |       |                                | CONCRETE    |             |              | -                  |                      |                   | 14GA<br>+\$375 |         | ng                      | FL 26 GA       |          | and the strength and a strength and a strength                                                                   |
|            | ay      |           | O P      |         | ]                                    | r Trim Colo            | 0<br>•       |          | C A     | 0         | P        |       | n Surface                      |             |             |              |                    | CERTIFIED<br>150 MPH | 5' ON<br>CENTER - | 12GA<br>+\$300 |         | 5 GA Sheeti             | E              |          | and the second |
| Tan        | P. Gray | S. Blue   | C C. Red | O Black |                                      | Select Your Trim Color | O white      | O Tan    | P. Gray | S. Blue   | O C. Red | Black | Installation Surface           | GROUND OR   | GRAVEL      |              | Certification      | CERTIFIED            | FOR 150           | E<br>E         |         | 29 GA or 26 GA Sheeting |                |          |                                                                                                                  |