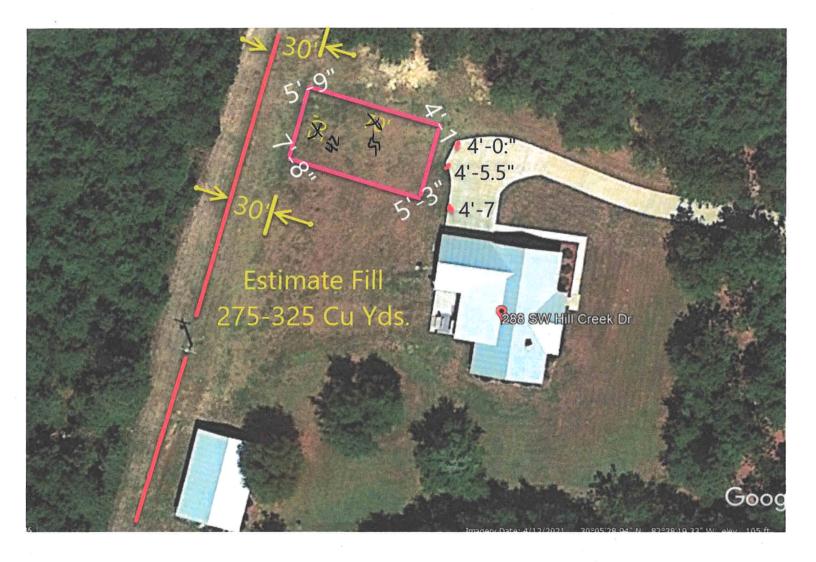

۲

45

Columbia County Property Appraiser Jeff Hampton updated: 4/28/2022

| <b>County Pro</b>                                                                                                                                                                                                        | pert                                                                                                                                                                                                                                                                                                                                                        | y App                                                                                                                                                                                                                                                                                                                                                                           | raiser                                                                                                                                                                                                                                                                                                                                                                                                                                                                                                                        |                                                                                                                                                                                                                                                                                                                                                                                                                                                                                                                                                                                                                                                                                                                                                                                                                                                                                                                                                                                                                                                                                                                                                                                                                                                                                                                         |                                                                                                                                                                                                                                                          |                                                                                                                                                                                                                                                                                                                     | <u>202</u>                                                                                                                                                                                                                                                                                           | 2 Working Valu<br>updated: 4/28/2                                                                                                                                                                                                                                                                                                                                                                                                                                                                                                                                                                                                                                                    |
|--------------------------------------------------------------------------------------------------------------------------------------------------------------------------------------------------------------------------|-------------------------------------------------------------------------------------------------------------------------------------------------------------------------------------------------------------------------------------------------------------------------------------------------------------------------------------------------------------|---------------------------------------------------------------------------------------------------------------------------------------------------------------------------------------------------------------------------------------------------------------------------------------------------------------------------------------------------------------------------------|-------------------------------------------------------------------------------------------------------------------------------------------------------------------------------------------------------------------------------------------------------------------------------------------------------------------------------------------------------------------------------------------------------------------------------------------------------------------------------------------------------------------------------|-------------------------------------------------------------------------------------------------------------------------------------------------------------------------------------------------------------------------------------------------------------------------------------------------------------------------------------------------------------------------------------------------------------------------------------------------------------------------------------------------------------------------------------------------------------------------------------------------------------------------------------------------------------------------------------------------------------------------------------------------------------------------------------------------------------------------------------------------------------------------------------------------------------------------------------------------------------------------------------------------------------------------------------------------------------------------------------------------------------------------------------------------------------------------------------------------------------------------------------------------------------------------------------------------------------------------|----------------------------------------------------------------------------------------------------------------------------------------------------------------------------------------------------------------------------------------------------------|---------------------------------------------------------------------------------------------------------------------------------------------------------------------------------------------------------------------------------------------------------------------------------------------------------------------|------------------------------------------------------------------------------------------------------------------------------------------------------------------------------------------------------------------------------------------------------------------------------------------------------|--------------------------------------------------------------------------------------------------------------------------------------------------------------------------------------------------------------------------------------------------------------------------------------------------------------------------------------------------------------------------------------------------------------------------------------------------------------------------------------------------------------------------------------------------------------------------------------------------------------------------------------------------------------------------------------|
| e Tax Record                                                                                                                                                                                                             | 2021                                                                                                                                                                                                                                                                                                                                                        | TRIM (pd                                                                                                                                                                                                                                                                                                                                                                        | lf) Proper                                                                                                                                                                                                                                                                                                                                                                                                                                                                                                                    | rty Card                                                                                                                                                                                                                                                                                                                                                                                                                                                                                                                                                                                                                                                                                                                                                                                                                                                                                                                                                                                                                                                                                                                                                                                                                                                                                                                | Parce                                                                                                                                                                                                                                                    | el List Generato                                                                                                                                                                                                                                                                                                    | or Show o                                                                                                                                                                                                                                                                                            | n GIS Map Prin                                                                                                                                                                                                                                                                                                                                                                                                                                                                                                                                                                                                                                                                       |
| 32-4S-17-09116                                                                                                                                                                                                           | -102 (                                                                                                                                                                                                                                                                                                                                                      | 33411)                                                                                                                                                                                                                                                                                                                                                                          | >>>                                                                                                                                                                                                                                                                                                                                                                                                                                                                                                                           | Aer                                                                                                                                                                                                                                                                                                                                                                                                                                                                                                                                                                                                                                                                                                                                                                                                                                                                                                                                                                                                                                                                                                                                                                                                                                                                                                                     | ial Viewe                                                                                                                                                                                                                                                | er Pictometery                                                                                                                                                                                                                                                                                                      | Google Mag                                                                                                                                                                                                                                                                                           | os                                                                                                                                                                                                                                                                                                                                                                                                                                                                                                                                                                                                                                                                                   |
| operty Info                                                                                                                                                                                                              |                                                                                                                                                                                                                                                                                                                                                             | Sh                                                                                                                                                                                                                                                                                                                                                                              | now Search Res                                                                                                                                                                                                                                                                                                                                                                                                                                                                                                                |                                                                                                                                                                                                                                                                                                                                                                                                                                                                                                                                                                                                                                                                                                                                                                                                                                                                                                                                                                                                                                                                                                                                                                                                                                                                                                                         | 0                                                                                                                                                                                                                                                        | 0 0 0                                                                                                                                                                                                                                                                                                               | 0                                                                                                                                                                                                                                                                                                    | 🖌 (zoom 🔽 🚺                                                                                                                                                                                                                                                                                                                                                                                                                                                                                                                                                                                                                                                                          |
| LIGATO PAMEL<br>288 SW HILL CR                                                                                                                                                                                           | A SUE<br>EEK D                                                                                                                                                                                                                                                                                                                                              | R                                                                                                                                                                                                                                                                                                                                                                               |                                                                                                                                                                                                                                                                                                                                                                                                                                                                                                                               | -                                                                                                                                                                                                                                                                                                                                                                                                                                                                                                                                                                                                                                                                                                                                                                                                                                                                                                                                                                                                                                                                                                                                                                                                                                                                                                                       | -                                                                                                                                                                                                                                                        | 2013 2010 200                                                                                                                                                                                                                                                                                                       |                                                                                                                                                                                                                                                                                                      | es parcel) click hov                                                                                                                                                                                                                                                                                                                                                                                                                                                                                                                                                                                                                                                                 |
| 288 SW HILL CR                                                                                                                                                                                                           | EEK D                                                                                                                                                                                                                                                                                                                                                       | r, LAKE                                                                                                                                                                                                                                                                                                                                                                         | CITY                                                                                                                                                                                                                                                                                                                                                                                                                                                                                                                          | ALC: N                                                                                                                                                                                                                                                                                                                                                                                                                                                                                                                                                                                                                                                                                                                                                                                                                                                                                                                                                                                                                                                                                                                                                                                                                                                                                                                  | 1                                                                                                                                                                                                                                                        |                                                                                                                                                                                                                                                                                                                     |                                                                                                                                                                                                                                                                                                      |                                                                                                                                                                                                                                                                                                                                                                                                                                                                                                                                                                                                                                                                                      |
| 1043-175, CT 1249                                                                                                                                                                                                        | 9-536, \                                                                                                                                                                                                                                                                                                                                                    | ND 1256-                                                                                                                                                                                                                                                                                                                                                                        | -2494, WD 132                                                                                                                                                                                                                                                                                                                                                                                                                                                                                                                 | /D<br>25-                                                                                                                                                                                                                                                                                                                                                                                                                                                                                                                                                                                                                                                                                                                                                                                                                                                                                                                                                                                                                                                                                                                                                                                                                                                                                                               |                                                                                                                                                                                                                                                          | ente                                                                                                                                                                                                                                                                                                                |                                                                                                                                                                                                                                                                                                      | - k                                                                                                                                                                                                                                                                                                                                                                                                                                                                                                                                                                                                                                                                                  |
| 5.01 AC                                                                                                                                                                                                                  |                                                                                                                                                                                                                                                                                                                                                             | S/T/R                                                                                                                                                                                                                                                                                                                                                                           | 32-4S-1                                                                                                                                                                                                                                                                                                                                                                                                                                                                                                                       | 7E                                                                                                                                                                                                                                                                                                                                                                                                                                                                                                                                                                                                                                                                                                                                                                                                                                                                                                                                                                                                                                                                                                                                                                                                                                                                                                                      | 2                                                                                                                                                                                                                                                        | 7                                                                                                                                                                                                                                                                                                                   |                                                                                                                                                                                                                                                                                                      |                                                                                                                                                                                                                                                                                                                                                                                                                                                                                                                                                                                                                                                                                      |
| SINGLE FAMILY<br>(0100)                                                                                                                                                                                                  |                                                                                                                                                                                                                                                                                                                                                             |                                                                                                                                                                                                                                                                                                                                                                                 | rict 3                                                                                                                                                                                                                                                                                                                                                                                                                                                                                                                        |                                                                                                                                                                                                                                                                                                                                                                                                                                                                                                                                                                                                                                                                                                                                                                                                                                                                                                                                                                                                                                                                                                                                                                                                                                                                                                                         | Wee                                                                                                                                                                                                                                                      |                                                                                                                                                                                                                                                                                                                     |                                                                                                                                                                                                                                                                                                      |                                                                                                                                                                                                                                                                                                                                                                                                                                                                                                                                                                                                                                                                                      |
| A                                                                                                                                                                                                                        |                                                                                                                                                                                                                                                                                                                                                             |                                                                                                                                                                                                                                                                                                                                                                                 |                                                                                                                                                                                                                                                                                                                                                                                                                                                                                                                               |                                                                                                                                                                                                                                                                                                                                                                                                                                                                                                                                                                                                                                                                                                                                                                                                                                                                                                                                                                                                                                                                                                                                                                                                                                                                                                                         |                                                                                                                                                                                                                                                          |                                                                                                                                                                                                                                                                                                                     |                                                                                                                                                                                                                                                                                                      | WD-IIQ-01                                                                                                                                                                                                                                                                                                                                                                                                                                                                                                                                                                                                                                                                            |
| Assessment Va                                                                                                                                                                                                            |                                                                                                                                                                                                                                                                                                                                                             | 022 Wor                                                                                                                                                                                                                                                                                                                                                                         | king Values                                                                                                                                                                                                                                                                                                                                                                                                                                                                                                                   |                                                                                                                                                                                                                                                                                                                                                                                                                                                                                                                                                                                                                                                                                                                                                                                                                                                                                                                                                                                                                                                                                                                                                                                                                                                                                                                         |                                                                                                                                                                                                                                                          |                                                                                                                                                                                                                                                                                                                     |                                                                                                                                                                                                                                                                                                      | AND ALLOW                                                                                                                                                                                                                                                                                                                                                                                                                                                                                                                                                                                                                                                                            |
| tified Values                                                                                                                                                                                                            | 20                                                                                                                                                                                                                                                                                                                                                          |                                                                                                                                                                                                                                                                                                                                                                                 | king Values<br>\$29,6                                                                                                                                                                                                                                                                                                                                                                                                                                                                                                         |                                                                                                                                                                                                                                                                                                                                                                                                                                                                                                                                                                                                                                                                                                                                                                                                                                                                                                                                                                                                                                                                                                                                                                                                                                                                                                                         |                                                                                                                                                                                                                                                          |                                                                                                                                                                                                                                                                                                                     |                                                                                                                                                                                                                                                                                                      |                                                                                                                                                                                                                                                                                                                                                                                                                                                                                                                                                                                                                                                                                      |
| tified Values<br>\$28,800                                                                                                                                                                                                | 20<br>Mkt L                                                                                                                                                                                                                                                                                                                                                 | and                                                                                                                                                                                                                                                                                                                                                                             | king Values<br>\$29,6                                                                                                                                                                                                                                                                                                                                                                                                                                                                                                         |                                                                                                                                                                                                                                                                                                                                                                                                                                                                                                                                                                                                                                                                                                                                                                                                                                                                                                                                                                                                                                                                                                                                                                                                                                                                                                                         | 1115                                                                                                                                                                                                                                                     |                                                                                                                                                                                                                                                                                                                     |                                                                                                                                                                                                                                                                                                      |                                                                                                                                                                                                                                                                                                                                                                                                                                                                                                                                                                                                                                                                                      |
| tified Values<br>\$28,800                                                                                                                                                                                                | 20<br>Mkt L<br>Ag La                                                                                                                                                                                                                                                                                                                                        | and<br>Ind                                                                                                                                                                                                                                                                                                                                                                      |                                                                                                                                                                                                                                                                                                                                                                                                                                                                                                                               | 300<br>\$0                                                                                                                                                                                                                                                                                                                                                                                                                                                                                                                                                                                                                                                                                                                                                                                                                                                                                                                                                                                                                                                                                                                                                                                                                                                                                                              | IR 1175                                                                                                                                                                                                                                                  |                                                                                                                                                                                                                                                                                                                     |                                                                                                                                                                                                                                                                                                      |                                                                                                                                                                                                                                                                                                                                                                                                                                                                                                                                                                                                                                                                                      |
| tified Values<br>\$28,800<br>\$0                                                                                                                                                                                         | 20<br>Mkt La<br>Ag La<br>Buildi                                                                                                                                                                                                                                                                                                                             | and<br>Ind<br>ng                                                                                                                                                                                                                                                                                                                                                                | \$29,6                                                                                                                                                                                                                                                                                                                                                                                                                                                                                                                        | 500<br>\$0<br>591                                                                                                                                                                                                                                                                                                                                                                                                                                                                                                                                                                                                                                                                                                                                                                                                                                                                                                                                                                                                                                                                                                                                                                                                                                                                                                       | 11175                                                                                                                                                                                                                                                    |                                                                                                                                                                                                                                                                                                                     |                                                                                                                                                                                                                                                                                                      |                                                                                                                                                                                                                                                                                                                                                                                                                                                                                                                                                                                                                                                                                      |
| tified Values<br>\$28,800<br>\$0<br>\$246,961                                                                                                                                                                            | 20<br>Mkt Li<br>Ag La<br>Buildi<br>XFOE                                                                                                                                                                                                                                                                                                                     | and<br>Ind<br>ng                                                                                                                                                                                                                                                                                                                                                                | \$29,6<br>\$274,6                                                                                                                                                                                                                                                                                                                                                                                                                                                                                                             | 500<br>\$0<br>591<br>560                                                                                                                                                                                                                                                                                                                                                                                                                                                                                                                                                                                                                                                                                                                                                                                                                                                                                                                                                                                                                                                                                                                                                                                                                                                                                                | ITI III                                                                                                                                                                                                                                                  |                                                                                                                                                                                                                                                                                                                     |                                                                                                                                                                                                                                                                                                      |                                                                                                                                                                                                                                                                                                                                                                                                                                                                                                                                                                                                                                                                                      |
| tified Values<br>\$28,800<br>\$0<br>\$246,961<br>\$6,910<br>\$282,671                                                                                                                                                    | 20<br>Mkt Li<br>Ag La<br>Buildi<br>XFOE                                                                                                                                                                                                                                                                                                                     | and<br>Ind<br>ng<br>3                                                                                                                                                                                                                                                                                                                                                           | \$29,6<br>\$274,6<br>\$11,6                                                                                                                                                                                                                                                                                                                                                                                                                                                                                                   | 500<br>\$0<br>591<br>560                                                                                                                                                                                                                                                                                                                                                                                                                                                                                                                                                                                                                                                                                                                                                                                                                                                                                                                                                                                                                                                                                                                                                                                                                                                                                                | IR 115                                                                                                                                                                                                                                                   |                                                                                                                                                                                                                                                                                                                     |                                                                                                                                                                                                                                                                                                      |                                                                                                                                                                                                                                                                                                                                                                                                                                                                                                                                                                                                                                                                                      |
| tified Values<br>\$28,800<br>\$0<br>\$246,961<br>\$6,910<br>\$282,671                                                                                                                                                    | Mkt La<br>Ag La<br>Buildi<br>XFOE<br>Just<br>Class                                                                                                                                                                                                                                                                                                          | and<br>ind<br>ng<br>3                                                                                                                                                                                                                                                                                                                                                           | \$29,6<br>\$274,6<br>\$11,6                                                                                                                                                                                                                                                                                                                                                                                                                                                                                                   | 500<br>\$0<br>591<br>560<br>951<br>\$0<br>\$0                                                                                                                                                                                                                                                                                                                                                                                                                                                                                                                                                                                                                                                                                                                                                                                                                                                                                                                                                                                                                                                                                                                                                                                                                                                                           | CTURN I                                                                                                                                                                                                                                                  |                                                                                                                                                                                                                                                                                                                     |                                                                                                                                                                                                                                                                                                      |                                                                                                                                                                                                                                                                                                                                                                                                                                                                                                                                                                                                                                                                                      |
| tified Values<br>\$28,800<br>\$0<br>\$246,961<br>\$6,910<br>\$282,671<br>\$0                                                                                                                                             | 20<br>Mkt Li<br>Ag La<br>Buildi<br>XFOE<br>Just<br>Class<br>Appra                                                                                                                                                                                                                                                                                           | and ind ng 3                                                                                                                                                                                                                                                                                                                                                                    | \$29,6<br>\$274,6<br>\$11,6<br>\$315,6                                                                                                                                                                                                                                                                                                                                                                                                                                                                                        | 500<br>\$0<br>591<br>560<br>951<br>\$0<br>\$0                                                                                                                                                                                                                                                                                                                                                                                                                                                                                                                                                                                                                                                                                                                                                                                                                                                                                                                                                                                                                                                                                                                                                                                                                                                                           | IN ITS                                                                                                                                                                                                                                                   |                                                                                                                                                                                                                                                                                                                     |                                                                                                                                                                                                                                                                                                      |                                                                                                                                                                                                                                                                                                                                                                                                                                                                                                                                                                                                                                                                                      |
| tified Values<br>\$28,800<br>\$0<br>\$246,961<br>\$6,910<br>\$282,671<br>\$0<br>\$282,671                                                                                                                                | 20<br>Mkt Li<br>Ag La<br>Buildi<br>XFOE<br>Just<br>Class<br>Appra<br>SOH                                                                                                                                                                                                                                                                                    | and ind ind ing is is ed Cap [?]                                                                                                                                                                                                                                                                                                                                                | \$29,6<br>\$274,6<br>\$11,6<br>\$315,6                                                                                                                                                                                                                                                                                                                                                                                                                                                                                        | 500<br>\$0<br>591<br>560<br>551<br>\$0<br>551<br>\$0<br>50                                                                                                                                                                                                                                                                                                                                                                                                                                                                                                                                                                                                                                                                                                                                                                                                                                                                                                                                                                                                                                                                                                                                                                                                                                                              | CIUR I                                                                                                                                                                                                                                                   |                                                                                                                                                                                                                                                                                                                     |                                                                                                                                                                                                                                                                                                      |                                                                                                                                                                                                                                                                                                                                                                                                                                                                                                                                                                                                                                                                                      |
| tified Values<br>\$28,800<br>\$246,961<br>\$6,910<br>\$282,671<br>\$0<br>\$282,671<br>\$76,346<br>\$206,325<br>HX HB \$50,000                                                                                            | 21<br>Mkt Li<br>Ag La<br>Buildi<br>XFOE<br>Just<br>Class<br>Appra<br>SOH<br>Asses                                                                                                                                                                                                                                                                           | and Ind Ing Ind Ing Ind Ing Ind                                                                                                                                                                                                                                                                                                             | \$29,6<br>\$274,6<br>\$11,6<br>\$315,6<br>\$315,6<br>\$315,6                                                                                                                                                                                                                                                                                                                                                                                                                                                                  | 500<br>\$0<br>591<br>5660<br>551<br>\$0<br>551<br>\$0<br>551<br>\$0<br>551<br>\$0<br>551<br>\$0<br>551<br>\$0<br>551<br>\$0<br>551<br>\$0<br>551<br>\$0<br>551<br>\$0<br>551<br>\$0<br>551<br>\$0<br>551<br>\$0<br>551<br>\$0<br>551<br>\$0<br>551<br>\$0<br>551<br>\$0<br>551<br>\$0<br>551<br>\$0<br>551<br>\$0<br>551<br>\$0<br>551<br>\$0<br>551<br>\$0<br>551<br>\$0<br>551<br>\$0<br>551<br>\$0<br>551<br>\$0<br>551<br>\$0<br>551<br>\$0<br>\$0<br>\$0<br>\$0<br>\$0<br>\$0<br>\$0<br>\$0<br>\$0<br>\$0                                                                                                                                                                                                                                                                                                                                                                                                                                                                                                                                                                                                                                                                                                                                                                                                          | et la                                                                                                                                                                                                                                                    |                                                                                                                                                                                                                                                                                                                     |                                                                                                                                                                                                                                                                                                      |                                                                                                                                                                                                                                                                                                                                                                                                                                                                                                                                                                                                                                                                                      |
| tified Values<br>\$28,800<br>\$0<br>\$246,961<br>\$6,910<br>\$282,671<br>\$0<br>\$282,671<br>\$76,346<br>\$206,325                                                                                                       | 20<br>Mkt Li<br>Ag La<br>Buildi<br>XFOE<br>Just<br>Class<br>Appra<br>SOH<br>Asses<br>Exem                                                                                                                                                                                                                                                                   | and<br>ng<br>ng<br>s<br>alised<br>Cap [?]<br>ssed<br>pt                                                                                                                                                                                                                                                                                                                         | \$29,6<br>\$274,6<br>\$11,6<br>\$315,6<br>\$315,6<br>\$315,6<br>county:\$315,6                                                                                                                                                                                                                                                                                                                                                                                                                                                | 500<br>\$0<br>591<br>560<br>591<br>50<br>551<br>\$0<br>551<br>\$0<br>551<br>\$0<br>551<br>\$0<br>551<br>\$0<br>551<br>\$0<br>551<br>\$0<br>551<br>\$0<br>551<br>\$0<br>551<br>\$0<br>551<br>\$0<br>551<br>\$0<br>551<br>\$0<br>551<br>\$0<br>551<br>\$0<br>551<br>\$0<br>551<br>\$0<br>551<br>\$0<br>551<br>\$0<br>551<br>\$0<br>551<br>\$0<br>551<br>\$0<br>551<br>\$0<br>551<br>\$0<br>551<br>\$0<br>551<br>\$0<br>551<br>\$0<br>551<br>\$0<br>551<br>\$0<br>551<br>\$0<br>551<br>\$0<br>551<br>\$0<br>551<br>\$0<br>551<br>\$0<br>551<br>\$0<br>551<br>\$0<br>551<br>\$0<br>551<br>\$0<br>551<br>\$0<br>551<br>\$0<br>551<br>\$0<br>551<br>\$0<br>551<br>\$0<br>551<br>\$0<br>\$0<br>\$0<br>\$0<br>\$0<br>\$0<br>\$0<br>\$0<br>\$0<br>\$0                                                                                                                                                                                                                                                                                                                                                                                                                                                                                                                                                                            | CITIEN C                                                                                                                                                                                                                                                 |                                                                                                                                                                                                                                                                                                                     |                                                                                                                                                                                                                                                                                                      |                                                                                                                                                                                                                                                                                                                                                                                                                                                                                                                                                                                                                                                                                      |
| tified Values<br>\$28,800<br>\$246,961<br>\$6,910<br>\$282,671<br>\$76,346<br>\$206,325<br>HX HB \$50,000<br>county:\$156,325<br>city:\$0<br>other:\$0                                                                   | 20<br>Mkt Li<br>Ag La<br>Buildi<br>XFOE<br>Just<br>Class<br>Appra<br>SOH<br>Asses<br>Exem                                                                                                                                                                                                                                                                   | and<br>ng<br>ng<br>s<br>alised<br>Cap [?]<br>ssed<br>pt                                                                                                                                                                                                                                                                                                                         | \$29,6<br>\$274,6<br>\$11,6<br>\$315,6<br>\$315,6<br>\$315,6<br>county:\$315,9<br>city<br>other                                                                                                                                                                                                                                                                                                                                                                                                                               | 500<br>\$0<br>591<br>560<br>591<br>50<br>551<br>\$0<br>551<br>\$0<br>551<br>\$0<br>551<br>\$0<br>551<br>\$0<br>551<br>\$0<br>551<br>\$0<br>551<br>\$0<br>551<br>\$0<br>551<br>\$0<br>551<br>\$0<br>551<br>\$0<br>551<br>\$0<br>551<br>\$0<br>551<br>\$0<br>551<br>\$0<br>551<br>\$0<br>551<br>\$0<br>551<br>\$0<br>551<br>\$0<br>551<br>\$0<br>551<br>\$0<br>551<br>\$0<br>551<br>\$0<br>551<br>\$0<br>551<br>\$0<br>551<br>\$0<br>551<br>\$0<br>551<br>\$0<br>551<br>\$0<br>551<br>\$0<br>551<br>\$0<br>551<br>\$0<br>551<br>\$0<br>551<br>\$0<br>551<br>\$0<br>551<br>\$0<br>551<br>\$0<br>551<br>\$0<br>551<br>\$0<br>551<br>\$0<br>551<br>\$0<br>551<br>\$0<br>551<br>\$0<br>\$0<br>\$0<br>\$0<br>\$0<br>\$0<br>\$0<br>\$0<br>\$0<br>\$0                                                                                                                                                                                                                                                                                                                                                                                                                                                                                                                                                                            | CITI B                                                                                                                                                                                                                                                   | v Similar Sales witt                                                                                                                                                                                                                                                                                                | hin 1/2 mile) (Fill                                                                                                                                                                                                                                                                                  |                                                                                                                                                                                                                                                                                                                                                                                                                                                                                                                                                                                                                                                                                      |
| tified Values<br>\$28,800<br>\$246,961<br>\$6,910<br>\$282,671<br>\$76,346<br>\$206,325<br>HX HB \$50,000<br>county:\$156,325<br>city:\$0<br>other:\$0<br>school:\$181,325                                               | 20<br>Mkt Li<br>Ag La<br>Buildi<br>XFOE<br>Just<br>Class<br>Appra<br>SOH<br>Asses<br>Exem<br>Total<br>Taxab                                                                                                                                                                                                                                                 | and<br>ng<br>3<br>nised<br>Cap [?]<br>ssed<br>pt                                                                                                                                                                                                                                                                                                                                | \$29,6<br>\$274,6<br>\$11,6<br>\$315,6<br>\$315,6<br>\$315,6<br>county:\$315,9<br>city<br>other                                                                                                                                                                                                                                                                                                                                                                                                                               | 500<br>\$0<br>591<br>560<br>591<br>50<br>551<br>\$0<br>551<br>\$0<br>551<br>\$0<br>551<br>\$0<br>551<br>\$0<br>551<br>\$0<br>551<br>\$0<br>551<br>\$0<br>551<br>\$0<br>551<br>\$0<br>551<br>\$0<br>551<br>\$0<br>551<br>\$0<br>551<br>\$0<br>551<br>\$0<br>551<br>\$0<br>551<br>\$0<br>551<br>\$0<br>551<br>\$0<br>551<br>\$0<br>551<br>\$0<br>551<br>\$0<br>551<br>\$0<br>551<br>\$0<br>551<br>\$0<br>551<br>\$0<br>551<br>\$0<br>551<br>\$0<br>551<br>\$0<br>551<br>\$0<br>551<br>\$0<br>551<br>\$0<br>551<br>\$0<br>551<br>\$0<br>551<br>\$0<br>551<br>\$0<br>551<br>\$0<br>551<br>\$0<br>551<br>\$0<br>551<br>\$0<br>551<br>\$0<br>551<br>\$0<br>551<br>\$0<br>551<br>\$0<br>\$0<br>\$0<br>\$0<br>\$0<br>\$0<br>\$0<br>\$0<br>\$0<br>\$0                                                                                                                                                                                                                                                                                                                                                                                                                                                                                                                                                                            | CITI B                                                                                                                                                                                                                                                   | v Similar Sales witt                                                                                                                                                                                                                                                                                                | hin 1/2 mile) Fill<br>Cation (Codes)                                                                                                                                                                                                                                                                 |                                                                                                                                                                                                                                                                                                                                                                                                                                                                                                                                                                                                                                                                                      |
| tified Values<br>\$28,800<br>\$246,961<br>\$246,910<br>\$282,671<br>\$76,346<br>\$206,325<br>HX HB \$50,000<br>county:\$156,325<br>city:\$0<br>other:\$0<br>school:\$181,325                                             | 20<br>Mkt Li<br>Ag La<br>Buildi<br>XFOE<br>Just<br>Class<br>Appra<br>SOH<br>Asses<br>Exem<br>Total<br>Taxab                                                                                                                                                                                                                                                 | and<br>ng<br>ng<br>ised<br>Cap [?]<br>ssed<br>pt<br>ble<br>Bo                                                                                                                                                                                                                                                                                                                   | \$29,6<br>\$274,6<br>\$11,6<br>\$315,6<br>\$315,6<br>\$315,6<br>county:\$315,6<br>city<br>other<br>school:\$315,6                                                                                                                                                                                                                                                                                                                                                                                                             | 500<br>\$0<br>591<br>560<br>591<br>50<br>551<br>\$0<br>551<br>\$0<br>551<br>\$0<br>551<br>\$0<br>551<br>\$0<br>551<br>\$0<br>551<br>\$0<br>551<br>\$0<br>551<br>\$0<br>551<br>\$0<br>551<br>\$0<br>551<br>\$0<br>551<br>\$0<br>551<br>\$0<br>551<br>\$0<br>551<br>\$0<br>551<br>\$0<br>551<br>\$0<br>551<br>\$0<br>551<br>\$0<br>551<br>\$0<br>551<br>\$0<br>551<br>\$0<br>551<br>\$0<br>551<br>\$0<br>551<br>\$0<br>551<br>\$0<br>551<br>\$0<br>551<br>\$0<br>551<br>\$0<br>551<br>\$0<br>551<br>\$0<br>551<br>\$0<br>551<br>\$0<br>551<br>\$0<br>551<br>\$0<br>551<br>\$0<br>551<br>\$0<br>551<br>\$0<br>551<br>\$0<br>551<br>\$0<br>551<br>\$0<br>551<br>\$0<br>551<br>\$0<br>551<br>\$0<br>551<br>\$0<br>551<br>\$0<br>551<br>\$0<br>551<br>\$0<br>551<br>\$0<br>551<br>\$0<br>551<br>\$0<br>551<br>\$0<br>551<br>\$0<br>551<br>\$0<br>551<br>\$0<br>551<br>\$0<br>551<br>\$0<br>551<br>\$0<br>551<br>\$0<br>551<br>\$0<br>551<br>\$0<br>551<br>\$0<br>551<br>\$0<br>551<br>\$0<br>551<br>\$0<br>551<br>\$0<br>551<br>\$0<br>551<br>\$0<br>\$0<br>\$0<br>\$0<br>\$0<br>\$0<br>\$0<br>\$0<br>\$0<br>\$0                                                                                                                                                                                                              | BIUTS<br>Show                                                                                                                                                                                                                                            | v Similar Sales witt                                                                                                                                                                                                                                                                                                | water and the second second                                                                                                                                                                                                                                                                          | out Sales Questionnair                                                                                                                                                                                                                                                                                                                                                                                                                                                                                                                                                                                                                                                               |
| tified Values<br>\$28,800<br>\$246,961<br>\$246,961<br>\$282,671<br>\$282,671<br>\$76,346<br>\$206,325<br>HX HB \$50,000<br>county:\$156,325<br>city:\$0<br>other:\$0<br>school:\$181,325<br>story<br>€ Sale Pri<br>2021 | 20<br>Mkt Li<br>Ag La<br>Buildi<br>XFOE<br>Just<br>Class<br>Appra<br>SOH<br>Asses<br>Exem<br>Total<br>Taxab                                                                                                                                                                                                                                                 | and<br>ng<br>ng<br>s<br>aised<br>Cap [?]<br>ssed<br>pt<br>ble<br>Bo<br>14                                                                                                                                                                                                                                                                                                       | \$29,6<br>\$274,6<br>\$11,6<br>\$315,6<br>\$315,6<br>\$315,6<br>\$315,5<br>county:\$315,6<br>city<br>other<br>school:\$315,6<br>other                                                                                                                                                                                                                                                                                                                                                                                         | 500<br>\$0<br>591<br>560<br>591<br>\$0<br>951<br>\$0<br>951<br>\$0<br>951<br>\$0<br>951<br>\$0<br>951<br>\$0<br>951<br>\$0<br>951<br>\$0<br>951<br>\$0<br>951<br>\$0<br>951<br>\$0<br>951<br>\$0<br>951<br>\$0<br>951<br>\$0<br>951<br>\$0<br>951<br>\$0<br>951<br>\$0<br>951<br>\$0<br>951<br>\$0<br>951<br>\$0<br>951<br>\$0<br>951<br>\$0<br>951<br>\$0<br>951<br>\$0<br>951<br>\$0<br>951<br>\$0<br>951<br>\$0<br>951<br>\$0<br>951<br>\$0<br>951<br>\$0<br>951<br>\$0<br>951<br>\$0<br>951<br>\$0<br>951<br>\$0<br>951<br>\$0<br>951<br>\$0<br>951<br>\$0<br>951<br>\$0<br>951<br>\$0<br>951<br>\$0<br>951<br>\$0<br>951<br>\$0<br>951<br>\$0<br>951<br>\$0<br>951<br>\$0<br>951<br>\$0<br>9551<br>\$0<br>9551<br>\$0<br>9551<br>\$0<br>9551<br>\$0<br>9551<br>\$0<br>9551<br>\$0<br>9551<br>\$0<br>9551<br>\$0<br>9551<br>\$0<br>9551<br>\$0<br>9551<br>\$0<br>9551<br>\$0<br>9551<br>\$0<br>9551<br>\$0<br>9551<br>\$0<br>9551<br>\$0<br>9551<br>\$0<br>9551<br>\$0<br>9551<br>\$0<br>9551<br>\$0<br>9551<br>\$0<br>9551<br>\$0<br>9551<br>\$0<br>9551<br>\$0<br>9551<br>\$0<br>9551<br>\$0<br>9551<br>\$0<br>9551<br>\$0<br>9551<br>\$0<br>9551<br>\$0<br>9551<br>\$0<br>9551<br>\$0<br>9551<br>\$0<br>9551<br>\$0<br>9551<br>\$0<br>9551<br>\$0<br>\$0<br>\$0<br>\$0<br>\$0<br>\$0<br>\$0<br>\$0<br>\$0<br>\$0 | Show<br>V/I                                                                                                                                                                                                                                              | v Similar Sales witt                                                                                                                                                                                                                                                                                                | cation (Codes)                                                                                                                                                                                                                                                                                       | out Sales Questionnair<br>RCode                                                                                                                                                                                                                                                                                                                                                                                                                                                                                                                                                                                                                                                      |
|                                                                                                                                                                                                                          | e Tax Record<br>32-4S-17-09116<br>operty Info<br>LIGATO CARMEL<br>288 SW HILL CR<br>LAKE CITY, FL 3<br>288 SW HILL CR<br>LAKE CITY, FL 3<br>288 SW HILL CR<br>LOT 2 HILLS AT R<br>1043-175, CT 1249<br>1190, WD 1431-57<br>5.01 AC<br>SINGLE FAMILY<br>(0100)<br>above is not to be used<br>action.<br>is a FL Dept. of Revenu<br>raiser's office. Please c | e Tax Record 2021<br>32-4S-17-09116-102 (<br>operty Info<br>LIGATO CARMELO WI<br>LIGATO PAMELA SUE<br>288 SW HILL CREEK D<br>LAKE CITY, FL 32025-7<br>288 SW HILL CREEK D<br>LOT 2 HILLS AT ROSE C<br>1043-175, CT 1249-536, V<br>1190, WD 1431-574, LE 1<br>5.01 AC<br>SINGLE FAMILY<br>(0100)<br>above is not to be used as the I<br>action.<br>is a FL Dept. of Revenue (DOR | e Tax Record 2021 TRIM (pc<br>32-4S-17-09116-102 (33411)<br>operty Info St<br>LIGATO CARMELO WILLIAM<br>LIGATO PAMELA SUE<br>288 SW HILL CREEK DR<br>LAKE CITY, FL 32025-7964<br>288 SW HILL CREEK Dr, LAKE<br>LOT 2 HILLS AT ROSE CREEK S//<br>1043-175, CT 1249-536, WD 1256-<br>1190, WD 1431-574, LE 1449-1400<br>5.01 AC S/T/R<br>SINGLE FAMILY<br>(0100) Tax Distr<br>above is not to be used as the Legal Desc<br>action.<br>is a FL Dept. of Revenue (DOR) code and<br>raiser's office. Please contact your city or c | 32-4S-17-09116-102 (33411)   operty Info   Show Search Res   LIGATO CARMELO WILLIAM   LIGATO PAMELA SUE   288 SW HILL CREEK DR   LAKE CITY, FL 32025-7964   288 SW HILL CREEK Dr, LAKE CITY   LOT 2 HILLS AT ROSE CREEK S/D PHASE 2. W   1043-175, CT 1249-536, WD 1256-2494, WD 132   1190, WD 1431-574, LE 1449-1400,   5.01 AC S/T/R   SINGLE FAMILY   (0100)   above is not to be used as the Legal Description for this paraction.   is a FL Dept. of Revenue (DOR) code and is not maintained raiser's office. Please contact your city or county Planning 8                                                                                                                                                                                                                                                                                                                                                                                                                                                                                                                                                                                                                                                                                                                                                      | e Tax Record 2021 TRIM (pdf) Property Card<br>32-4S-17-09116-102 (33411) >> Aer<br>operty Info Show Search Results<br>LIGATO CARMELO WILLIAM<br>LIGATO PAMELA SUE<br>288 SW HILL CREEK DR<br>LAKE CITY, FL 32025-7964<br>288 SW HILL CREEK Dr, LAKE CITY | e Tax Record 2021 TRIM (pdf) Property Card Parce<br>32-4S-17-09116-102 (33411) >> Aerial Viewe<br>operty Info Show Search Results<br>LIGATO CARMELO WILLIAM<br>LIGATO PAMELA SUE<br>288 SW HILL CREEK DR<br>LAKE CITY, FL 32025-7964<br>288 SW HILL CREEK Dr, LAKE CITY<br>LOT 2 UNU 5 AT POSE OPEEK S/D PUACE 2 WD | e Tax Record 2021 TRIM (pdf) Property Card Parcel List Generator<br>32-4S-17-09116-102 (33411) >> Aerial Viewer Pictometery<br>operty Info Show Search Results<br>LIGATO CARMELO WILLIAM<br>LIGATO PAMELA SUE<br>288 SW HILL CREEK DR<br>LAKE CITY, FL 32025-7964<br>288 SW HILL CREEK Dr, LAKE CITY | e Tax Record 2021 TRIM (pdf) Property Card Parcel List Generator Show of 32-4S-17-09116-102 (33411) >> Aerial Viewer Pictometery Google May operty Info Show Search Results LIGATO CARMELO WILLIAM LIGATO PAMELA SUE 288 SW HILL CREEK DR LAKE CITY, FL 32025-7964 288 SW HILL CREEK Dr, LAKE CITY LOT 2 HILLS AT ROSE CREEK S/D PHASE 2. WD 1043-175, CT 1249-536, WD 1256-2494, WD 1325-1190, WD 1431-574, LE 1449-1400, 5.01 AC S/T/R 32-4S-17E SINGLE FAMILY Tax District 3 above is not to be used as the Legal Description for this parcel action. Is a FL Dept. of Revenue (DOR) code and is not maintained by raiser's office. Please contact your city or county Planning & |