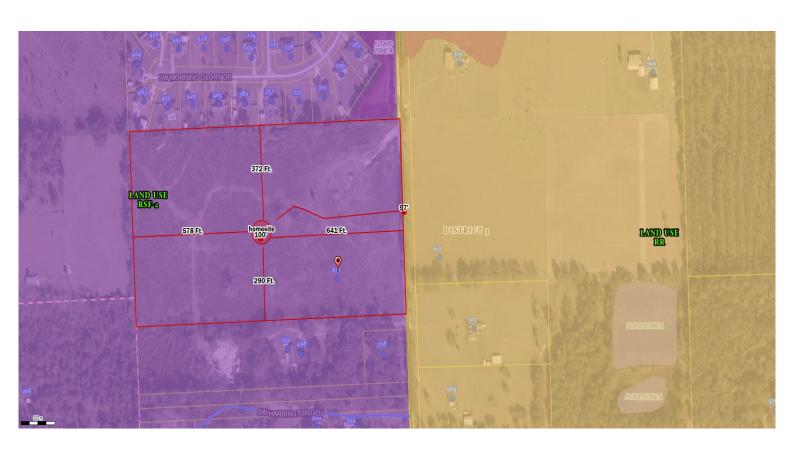

## Columbia County, FLA - Building & Zoning Property Map

Printed: Mon Mar 03 2025 08:34:24 GMT-0500 (Eastern Standard Time)

All data, information, and maps are provided"as is" without warranty or any representation of accuracy, timeliness of completeness. Columbia County, FL makes no warranties, express or implied, as to the use of the information obtained here. There are no implies warranties of merchantability or fitness for a particular purpose. The requester acknowledges and accepts all limitations, including the fact that the data, information, and maps are dynamic and in a constant state of maintenance, and update.