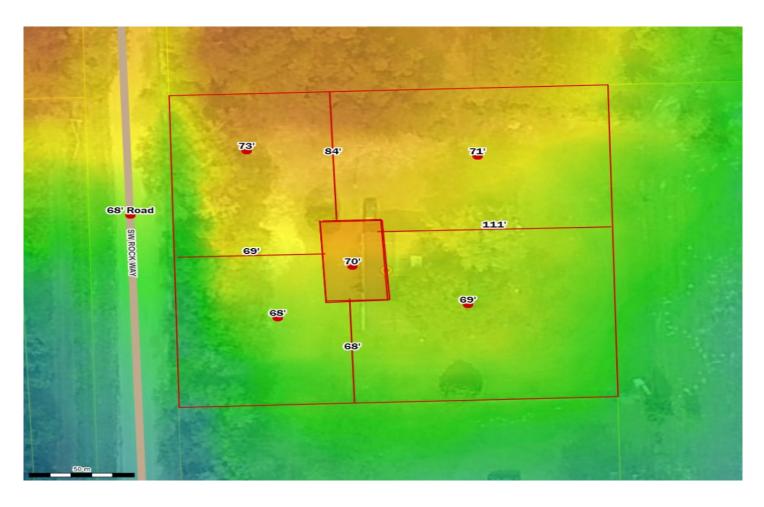

## Columbia County, FLA - Building & Zoning Property Map

Printed: Wed Nov 10 2021 14:13:42 GMT-0500 (Eastern Standard Time)

Parcel No: 07-7S-17-09939-001 Owner: MERRIEX BOBBIE L, MERRIEX RICHARD R Subdivision: Lot: Acres: 1.01246452 Deed Acres: 1.01 Ac District: District 2 Rocky Ford Future Land Uses: Agriculture - 3 Flood Zones: Official Zoning Atlas: A-3