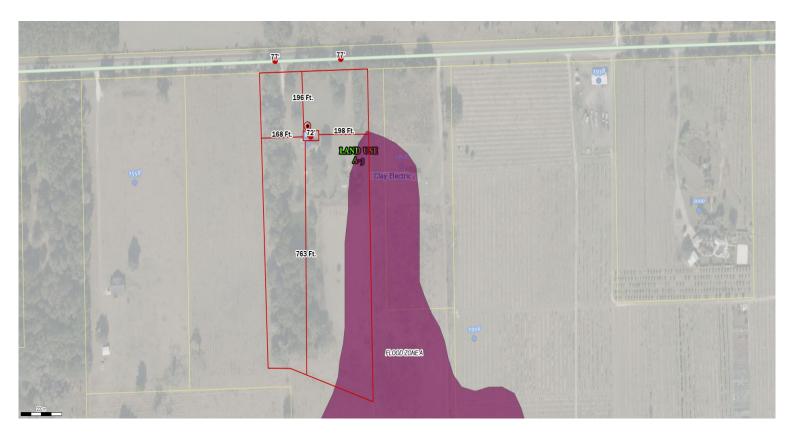

## Columbia County, FLA - Building & Zoning Property Map

Printed: Tue Nov 12 2024 15:01:53 GMT-0500 (Eastern Standard Time)

Parcel No: 25-5S-17-09385-001 Owner: PERRIN SHELBY E,

Subdivision:

Lot:

Acres: 10.111927 Deed Acres: 10.01 Ac

District: District 4 Everett Phillips

Future Land Uses: Agriculture - 3, Environmentally Sensitive Areas -1

Flood Zones: A,

Official Zoning Atlas: A-3

All data, information, and maps are provided"as is" without warranty or any representation of accuracy, timeliness of completeness. Columbia County, FL makes no warranties, express or implied, as to the use of the information obtained here. There are no implies warranties of merchantability or fitness for a particular purpose. The requester acknowledges and accepts all limitations, including the fact that the data, information, and maps are dynamic and in a constant state of maintenance, and update.