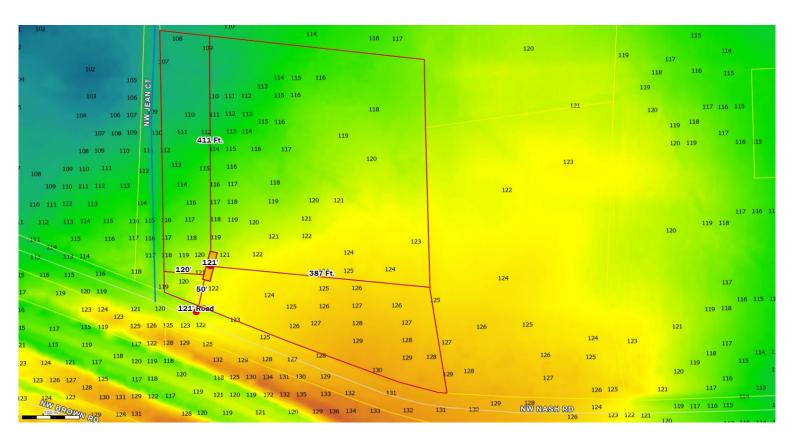

## Columbia County, FLA - Building & Zoning Property Map

Printed: Thu Jan 12 2023 12:22:26 GMT-0500 (Eastern Standard Time)

Parcel No: 18-3S-16-02172-001 Owner: NASH WAYNE H Subdivision: Lot: Acres: 6.25804472 Deed Acres: 6.28 Ac District: District 3 Robbie Hollingsworth Future Land Uses: Agriculture - 3 Flood Zones: Official Zoning Atlas: A-3