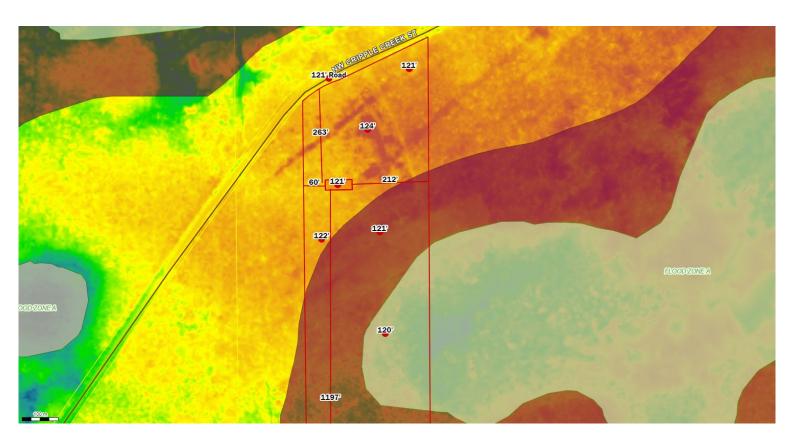

## Columbia County, FLA - Building & Zoning Property Map

Printed: Tue Sep 27 2022 10:54:07 GMT-0400 (Eastern Daylight Time)

Parcel No: 05-2S-17-04669-010 Owner: GRAHAM DEBORAH, Subdivision: Lot: Acres: 11.79686 Deed Acres: 11.80 Ac District: District 1 Ronald Williams Future Land Uses: Agriculture - 3 Flood Zones: A, Official Zoning Atlas: A-3