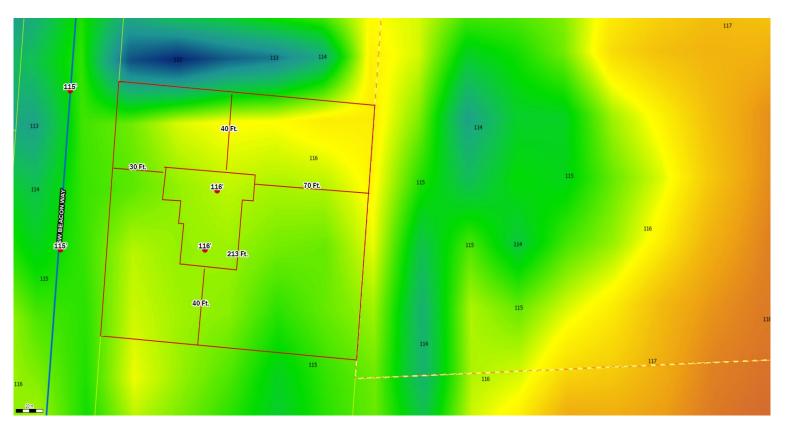

## Columbia County, FLA - Building & Zoning Property Map

Printed: Thu Apr 25 2024 13:51:54 GMT-0400 (Eastern Daylight Time)

Parcel No: 13-4S-16-02951-114 Owner: SW CONSTRUCTION LLC, Subdivision: AMELIA LANDING PHASE 1 Lot: 14 Acres: 0.484448165 Deed Acres: District: District 5 Tim Murphy Future Land Uses: Residential - Low, Residential - Very Low Flood Zones: Official Zoning Atlas: PRD