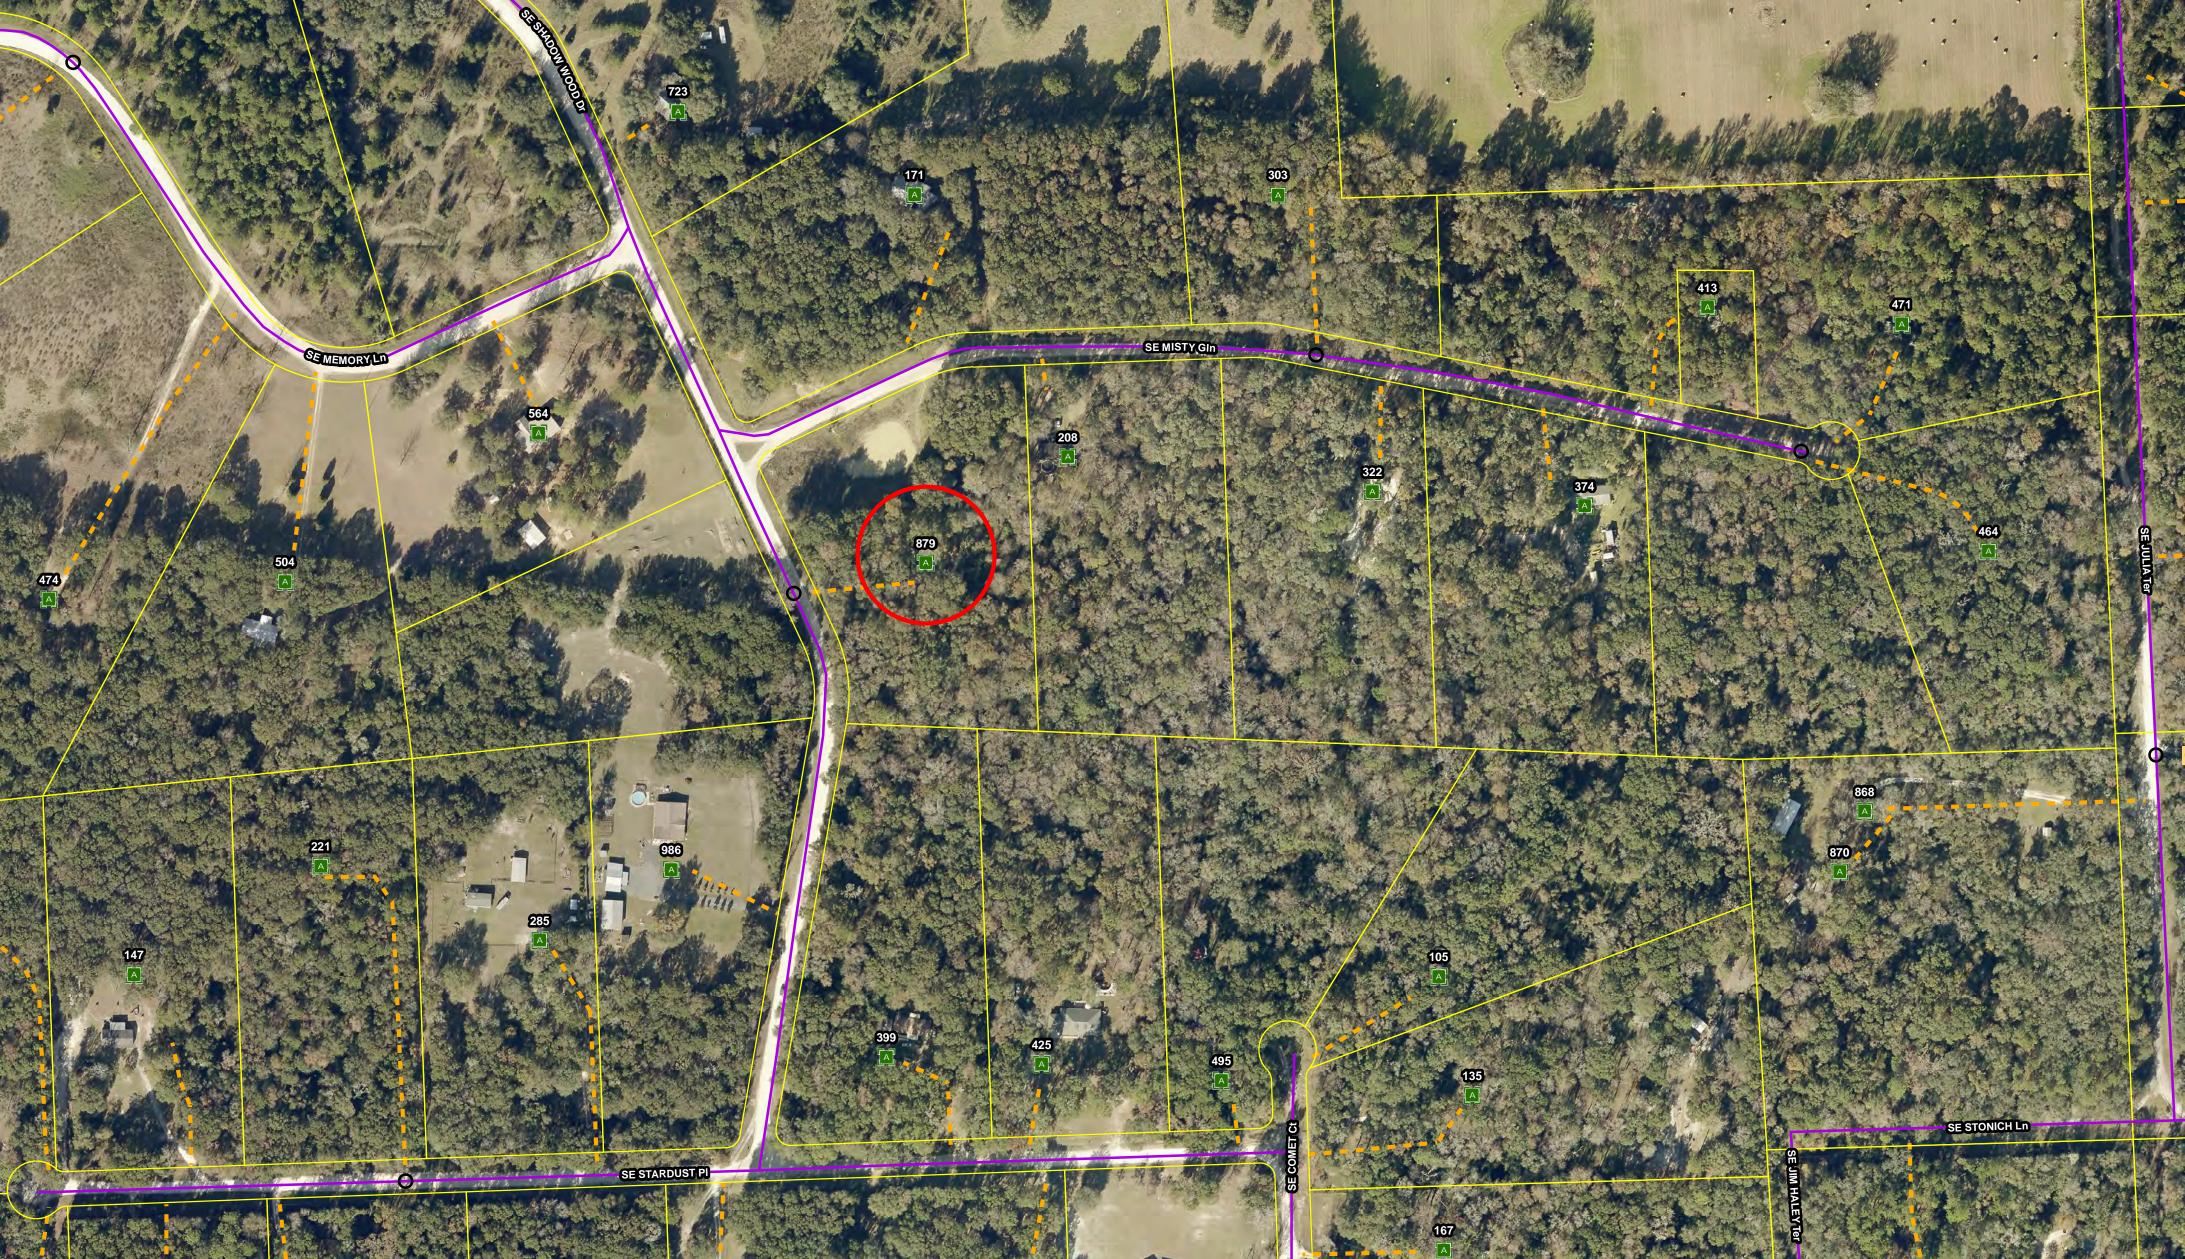

Date/Time Issued: 7/19/2021 6:03:23 PM

Address: 879 SE SHADOW WOOD Dr

City: LAKE CITY

State: FL

Zip Code **32024** 

Parcel ID **09784-129** 

REMARKS: Address for proposed structure on parcel.

NOTICE: THIS ADDRESS WAS ISSUED BASED ON LOCATION AND ACCESS INFORMATION RECEIVED FROM THE REQUESTER. SHOULD, AT A LATER DATE, THE LOCATION AND/OR ACCESS INFORMATION BE FOUND TO BE IN ERROR OR CHANGED, THIS ADDRESS IS SUBJECT TO CHANGE.