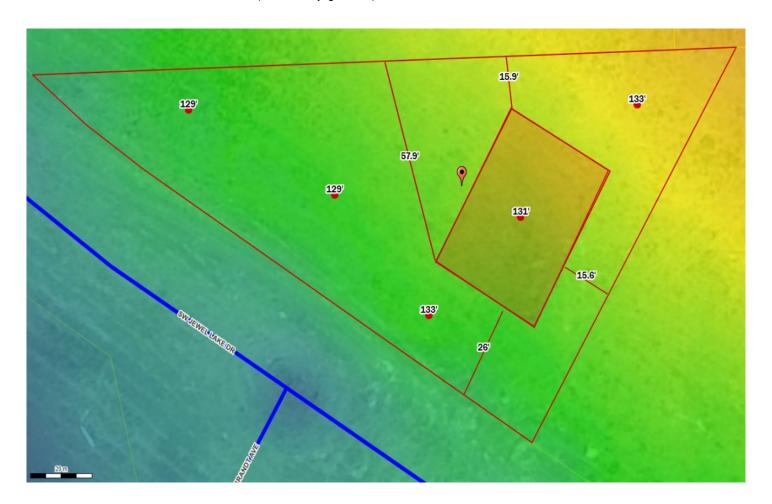

## Columbia County, FLA - Building & Zoning Property Map

Printed: Fri Mar 18 2022 16:44:56 GMT-0400 (Eastern Daylight Time)

Parcel No: 33-3S-16-02439-240

Owner: WJHFL LLC, D/B/A WJH LLC,

Subdivision: RESERVE AT JEWEL LAKE PHASE 2

Lot: 40

Acres: 0.296397716 Deed Acres: null

District: District 3 Robbie Hollingsworth Future Land Uses: Residential - Low

Flood Zones:

Official Zoning Atlas: PRD

All data, information, and maps are provided"as is" without warranty or any representation of accuracy, timeliness of completeness. Columbia County, FL makes no warranties, express or implied, as to the use of the information obtained here. There are no implies warranties of merchantability or fitness for a particular purpose. The requester acknowledges and accepts all limitations, including the fact that the data, information, and maps are dynamic and in a constant state of maintenance, and update.