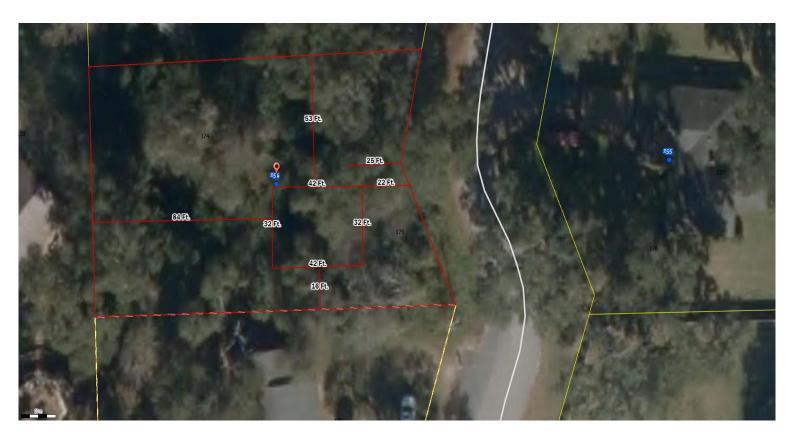

## Columbia County, FLA - Building & Zoning Property Map

Printed: Thu Jun 13 2024 08:08:14 GMT-0400 (Eastern Daylight Time)

Parcel No: 03-4S-17-07570-018 Owner: HOLLINGSWORTH DONALD R III, Subdivision: SUZANNE UNIT 1 Lot: 18 Acres: 0.360723823 Deed Acres: District: District 4 Everett Phillips Future Land Uses: Residential - Low Flood Zones: Official Zoning Atlas: RSF-2