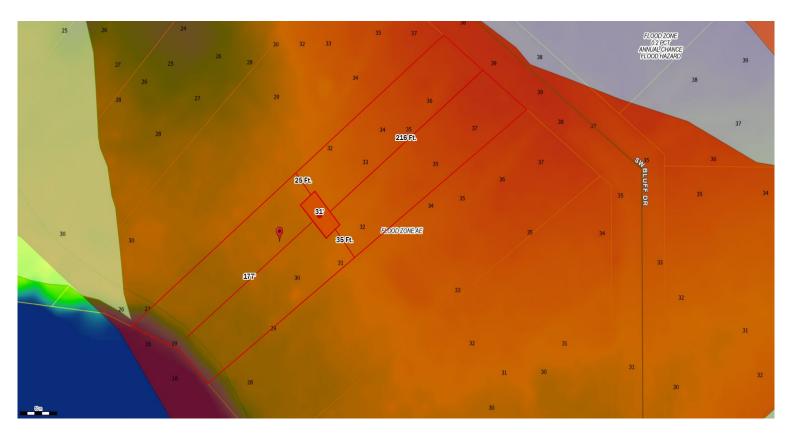

## Columbia County, FLA - Building & Zoning Property Map

Printed: Fri Feb 10 2023 13:08:29 GMT-0500 (Eastern Standard Time)

Parcel No: 18-7S-16-04236-026 Owner: THOMAS LARRELL, THOMAS LAURA Subdivision: CEDAR SPRING SHORES Lot: 13 Acres: 1.0554316 Deed Acres: 1.06 Ac District: District 2 Rocky Ford Future Land Uses: Environmentally Sensitive Areas -1 Flood Zones: AE Official Zoning Atlas: A-3, ESA-2