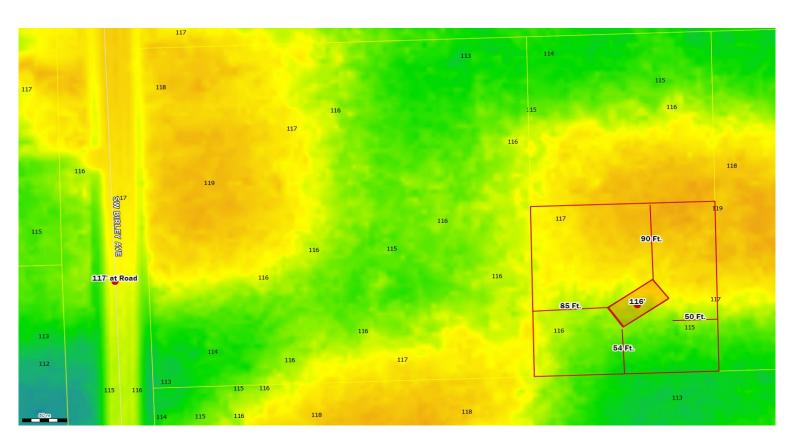

## Columbia County, FLA - Building & Zoning Property Map

Printed: Tue Apr 25 2023 10:07:56 GMT-0400 (Eastern Daylight Time)

Parcel No: 08-4S-16-02812-015 Owner: KOHN JAYDEN LEE,

Subdivision:

Lot:

Acres: 0.9999561

**Deed Acres:** 

District: District 3 Robbie Hollingsworth Future Land Uses: Residential - Low

Flood Zones:

Official Zoning Atlas: RR

All data, information, and maps are provided"as is" without warranty or any representation of accuracy, timeliness of completeness. Columbia County, FL makes no warranties, express or implied, as to the use of the information obtained here. There are no implies warranties of merchantability or fitness for a particular purpose. The requester acknowledges and accepts all limitations, including the fact that the data, information, and maps are dynamic and in a constant state of maintenance, and update.