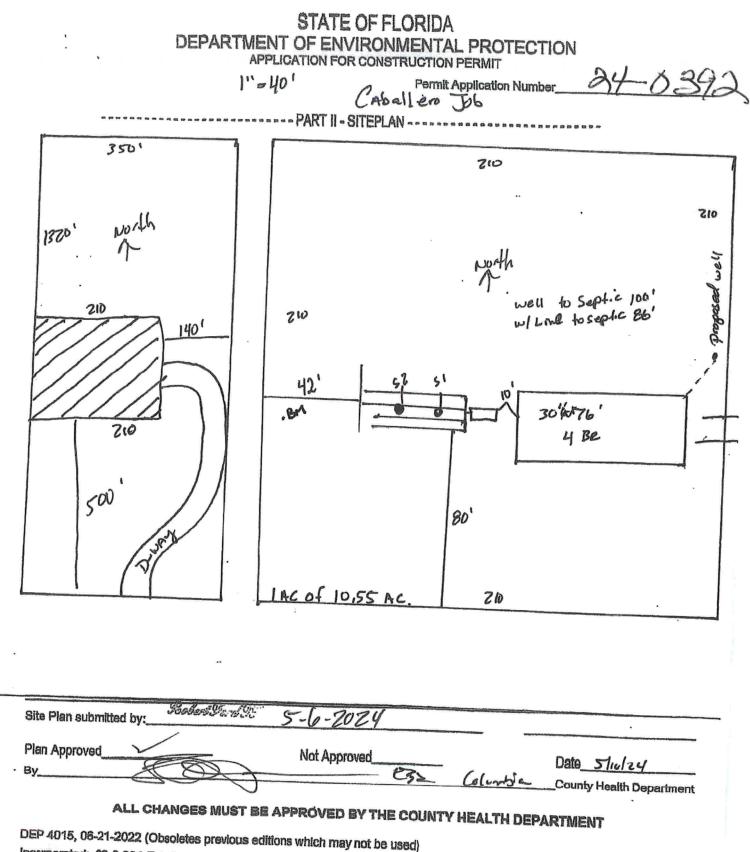

| STATE OF FLORIDA<br>DEPARTMENT OF ENVIRONMENTAL PROTECTION<br>ONSITE SEWAGE TREATMENT AND DISPOSAL<br>SYSTEM (OSTDS)                                                                                                                                                                                                                                                 |
|----------------------------------------------------------------------------------------------------------------------------------------------------------------------------------------------------------------------------------------------------------------------------------------------------------------------------------------------------------------------|
| APPLICATION FOR CONSTRUCTION PERMIT                                                                                                                                                                                                                                                                                                                                  |
| APPLICATION FOR:<br>[×] New System [] Existing System [] Holding Tank [] Innovative                                                                                                                                                                                                                                                                                  |
| APPLICANT: INCOUNDALINDA CABAILERO                                                                                                                                                                                                                                                                                                                                   |
| AGENT: TOBERT FORD III- NORTH FLORIDA SEPTIC TANK INC 386-755-6372                                                                                                                                                                                                                                                                                                   |
| MAILING ADDRESS: 741 SE STATE ROAD 100, LAKE CITY FL 32025                                                                                                                                                                                                                                                                                                           |
|                                                                                                                                                                                                                                                                                                                                                                      |
| TO BE COMPLETED BY APPLICANT OR APPLICANT'S AUTHORIZED AGENT. SYSTEMS MUST BE CONSTRUCTED<br>BY A PERSON LICENSED PURSUANT TO 489.105(3)(m) OR 489.552, FLORIDA STATUTES. IT IS THE<br>APPLICANT'S RESPONSIBILITY TO PROVIDE DOCUMENTATION OF THE DATE THE LOT WAS CREATED OR<br>PLATTED (MM/DD/YY) IF REQUESTING CONSIDERATION OF STATUTORY GRANDFATHER PROVISIONS. |
| PROPERTY INFORMATION OSTDS REMEDIATION PLAN? [ Y / N ]                                                                                                                                                                                                                                                                                                               |
| LOT: BLOCK: SUBDIVISION: PLATTED:                                                                                                                                                                                                                                                                                                                                    |
| PROPERTY ID #: 21-4S-17-08631-004 ZONING: I/M OR EQUIVALENT: [ Y / N ]                                                                                                                                                                                                                                                                                               |
| PROPERTY SIZE: 10.55 ACRES WANTED CURRENT IN OR EQUIVALENT: [ Y / N ]                                                                                                                                                                                                                                                                                                |
| PROPERTY SIZE: 10.55 ACRES WATER SUPPLY: [ ] PRIVATE PUBLIC [ ]<=2000GPD [ ]>2000GPD                                                                                                                                                                                                                                                                                 |
| IS SEWER AVAILABLE AS PER 381.0065, FS? [Y/W] DISTANCE TO SEWER: FT<br>PROPERTY ADDRESS: TBD SE RACETRACK RD, LAKE CITY FL                                                                                                                                                                                                                                           |
| DIRECTIONS TO PROPERTY. UUI C II I C II I C II I C II I C                                                                                                                                                                                                                                                                                                            |
| 2nd New Drivement and Lafe Into Date Rol +16 go to                                                                                                                                                                                                                                                                                                                   |
| 2nd New Driveway on left Just Before Contry Chub Rol. on the                                                                                                                                                                                                                                                                                                         |
| BUILDING INFORMATION [X] RESIDENTIAL                                                                                                                                                                                                                                                                                                                                 |
| Unit Time of                                                                                                                                                                                                                                                                                                                                                         |
| No. Establishment No. of<br>Bedrooms Building<br>Area Sqft Commercial/Institutional System Design   1 NEW HOME 4 DDOO Table I, Chapter 62-6, FAC                                                                                                                                                                                                                     |
| 2                                                                                                                                                                                                                                                                                                                                                                    |
| 3                                                                                                                                                                                                                                                                                                                                                                    |
| 4                                                                                                                                                                                                                                                                                                                                                                    |
|                                                                                                                                                                                                                                                                                                                                                                      |
| [ ] Floor/Equipment Drains [ ] Other (Specify)                                                                                                                                                                                                                                                                                                                       |
| SIGNATURE: Bollert Ford 99 DATE: 5-10-2020                                                                                                                                                                                                                                                                                                                           |
| DEP 4015, 06-21-2022 (Obsoletes previous editions which may not i                                                                                                                                                                                                                                                                                                    |
| Incorporated 62-6.004, FAC Page 1 of 4                                                                                                                                                                                                                                                                                                                               |