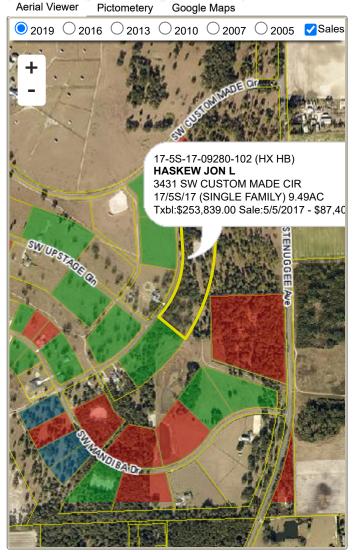

## **Columbia County Property Appraiser**

Jeff Hampton

Parcel: << 17-5S-17-09280-102 (33995) >>

2021 Working Values updated: 7/15/2021

| Owner & Pr   | operty Info                                                                     | Result: 1 of 1 |          |  |  |  |
|--------------|---------------------------------------------------------------------------------|----------------|----------|--|--|--|
| Owner        | HASKEW JON L HASKEW KIMBERLY J 3431 SW CUSTOM MADE CIR LAKE CITY, FL 32024-1394 |                |          |  |  |  |
| Site         | 3431 SW CUSTOM MADE CIR, LAKE CITY                                              |                |          |  |  |  |
| Description* | LOTS 2 & 3 OAKS OF LAKE CITY PHS 1. WD 1336-613,                                |                |          |  |  |  |
| Area         | 9.49 AC                                                                         | S/T/R          | 17-5S-17 |  |  |  |
| Use Code**   | SINGLE FAMILY (0100)                                                            | Tax District   | 3        |  |  |  |

| ▼ Sales History      |          |           |      |     |                       |       |  |
|----------------------|----------|-----------|------|-----|-----------------------|-------|--|
| Sale Date Sale Price |          | Book/Page | Deed | V/I | Qualification (Codes) | RCode |  |
| 5/5/2017             | \$87,400 | 1336/0613 | WD   | V   | Q                     | 01    |  |