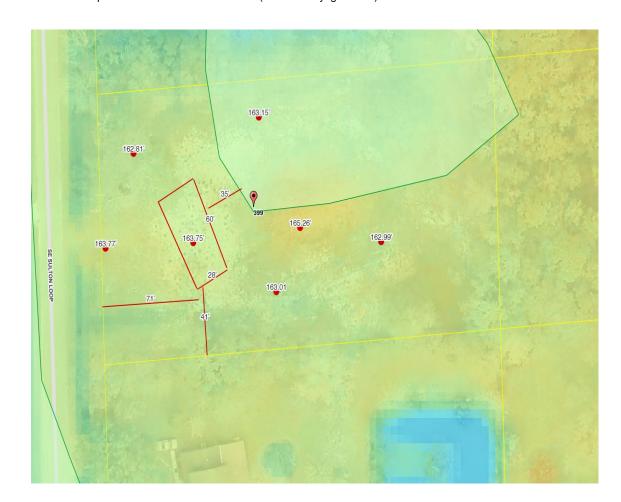

# Columbia County, FLA - Building & Zoning Property Map

Printed: Fri Apr 30 2021 15:09:35 GMT-0400 (Eastern Daylight Time)

# **Parcel Information**

Parcel No: 13-4S-17-08335-038 Owner: LEXINGTON ESTATES LLC Subdivision: DEERHAVEN UNR

Lot: 18

Acres: 1.04113019

Deed Acres: 1.04 Ac

District: District 4 Toby Witt

Future Land Uses: Agriculture - 3

Flood Zones: A,

Official Zoning Atlas: A-3

All data, information, and maps are provided"as is" without warranty or any representation of accuracy, timeliness of completeness. Columbia County, FL makes no warranties, express or implied, as to the use of the information obtained here. There are no implies warranties of merchantability or fitness for a particular purpose. The requester acknowledges and accepts all limitations, including the fact that the data, information, and maps are dynamic and in a constant state of maintenance, and update.