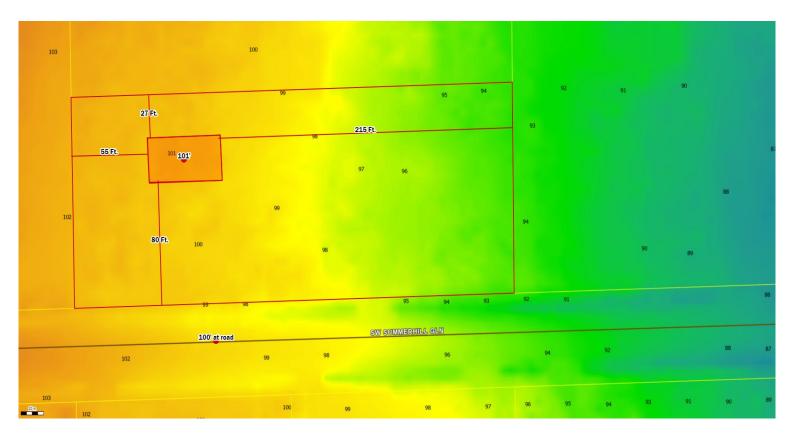

## Columbia County, FLA - Building & Zoning Property Map

Printed: Wed Mar 22 2023 16:04:22 GMT-0400 (Eastern Daylight Time)

Parcel No: 03-5S-16-03455-023 Owner: MARTIN RALPH, Subdivision: Lot: Acres: 0.995726 Deed Acres: 1.00 Ac District: District 5 Tim Murphy Future Land Uses: Agriculture - 3 Flood Zones: Official Zoning Atlas: A-3