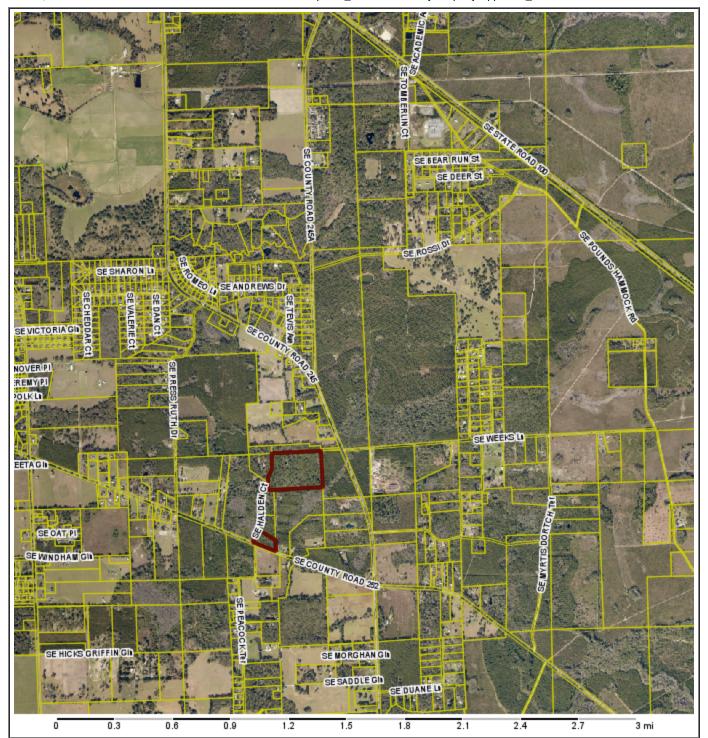

## Columbia County Property Appraiser Jeff Hampton | Lake City, Florida | 386-758-1083

PARCEL: 23-4S-17-08712-001 (32262) | IMPROVED AG (5000) | 38.11 AC

BEG NE COR OF NW1/4, RUN W 150.38 FT, S 420.50 FT, W 29.93 FT, S 584.14 FT, E 1511.99 FT, N 1002.27 FT TO N SEC LINE, W ALONG SEC LINE TO POB & BEG SE

| OGDEN WILLIAM R JR       |        | 2025 Wor | king Values |
|--------------------------|--------|----------|-------------|
| OGDEN JOYCE HAS TRUSTEES | Mktlad | ¢7 000   | Approioad   |

Owner: AS TRUSTEES Ag Lnd \$10,219 Assessed 443 SE HALDEN CT Bldg \$286,319 LAKE CITY, FL 32025 XFOB \$2,280 Site: 443 SE HALDEN CT, LAKE CITY Total

Sales 10/3/2012 \$100 I(U)

Info

\$305,818 \$182,557 \$50,000 county:\$132,557 city:\$0 other:\$0 Just \$421,984 Taxable school:\$157,557

NOTES:

The information presented on this website was derived from data which was compiled by the **Columbia County Property Appraiser** solely for the governmental purpose of property assessment. This information should not be relied upon by anyone as a determination of the ownership of property or market value. The GIS Map image is not a survey and shall not be used in a Title Search or any official capacity. No warranties, expressed or implied, are provided for the accuracy of the data herein, its use, or its interpretation. This website was last updated: 11/21/2024 and may not reflect the data currently on file at our office. GrizzlyLogic.com