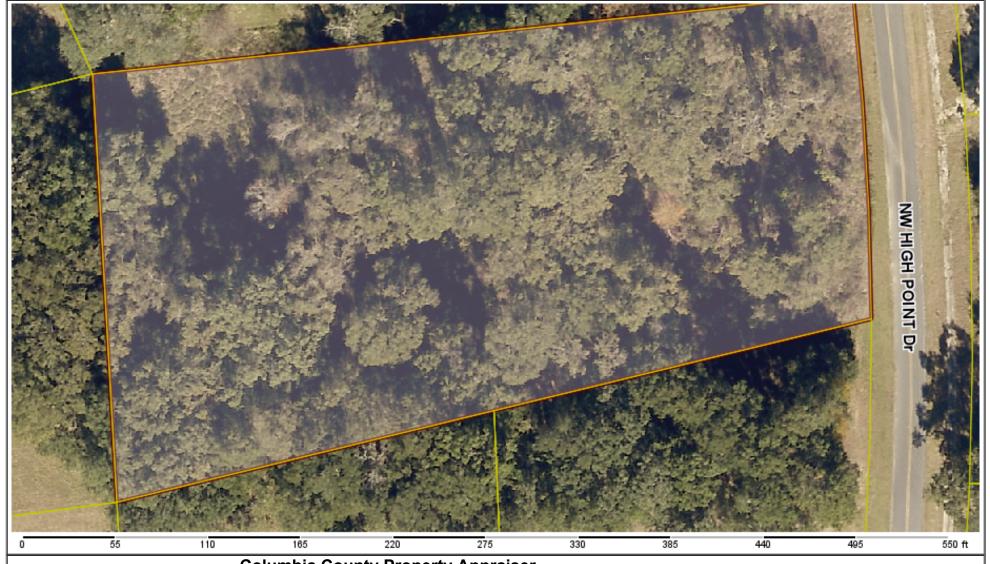

## Columbia County Property Appraiser Jeff Hampton | Lake City, Florida | 386-758-1083

NOTES:

PARCEL: 20-3S-16-02202-130 | VACANT (000000) | 2.34 AC

LOT 30 HIGH POINTE S/D WD 1189-1043, WD 1413-1525,

|       | MONTGOMERY THOMAS G & Owner: LAURA J MONTGOMERY |                       |       | 2020 Preliminary Certified |          |           |                                |
|-------|-------------------------------------------------|-----------------------|-------|----------------------------|----------|-----------|--------------------------------|
| Owner |                                                 |                       |       | Mkt Lnd                    | \$30,000 | Appraised | \$30,000                       |
|       | 6905 44TH COURT EAST                            |                       |       | Ag Lnd                     | \$0      | Assessed  | \$30,000                       |
| 1     | ELLENTON, FL 34222                              |                       |       | Bldg                       | \$0      | Exempt    | \$0                            |
| Site: | ,                                               |                       |       | XFOB                       | \$0      | Total     | county:\$30,000 city:\$30,000  |
| Sales | 6/16/2020                                       | \$37,500<br>\$550,000 | V (Q) | Just                       | \$30,000 | Taxable   | other:\$30,000 school:\$30,000 |