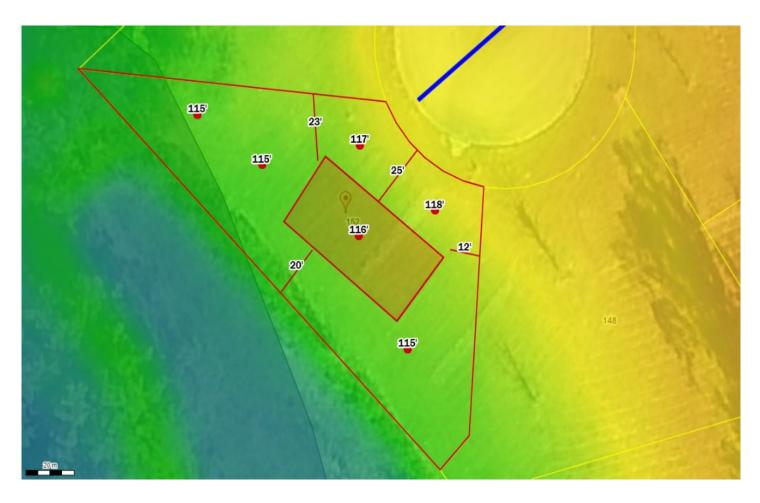

## Columbia County, FLA - Building & Zoning Property Map

Printed: Mon May 02 2022 12:57:05 GMT-0400 (Eastern Daylight Time)

Parcel No: 04-4S-16-02439-115 Owner: SORENSEN & SMITH LLC Subdivision: RESERVE AT JEWEL LAKE PHASE 1 Lot: 15 Acres: 0.263308972 Deed Acres: null District: District 3 Robbie Hollingsworth Future Land Uses: Residential - Low Flood Zones: A, Official Zoning Atlas: PRD