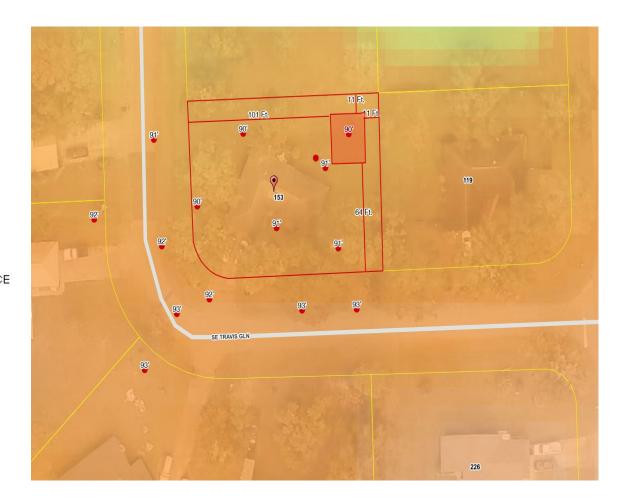

## Columbia County, FLA - Building & Zoning Property Map

Printed: Fri Mar 12 2021 14:34:38 GMT-0500 (Eastern Standard Time)

## **Parcel Information**

Parcel No: 16-4S-17-08382-379 Owner: CAMPBELL SCOTT A & BETH A Subdivision: CENTURY OAK Lot: 29 Acres: 0.324567974 Deed Acres: District: District 5 Tim Murphy Future Land Uses: Residential - Low Flood Zones: Official Zoning Atlas: RSF-2