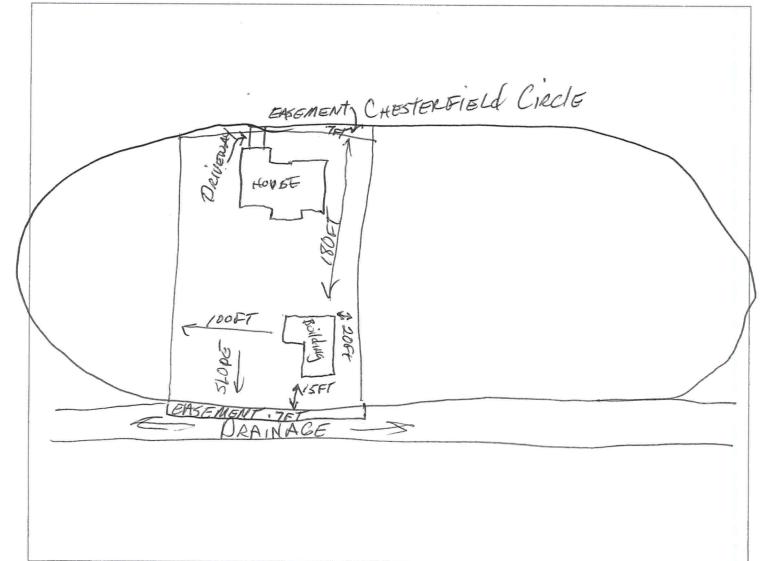

## SITE PLAN CHECKLIST

- \_\_\_1) Property Dimensions
- 2) Footprint of proposed and existing structures (including decks), label these with existing addresses
- \_\_3) Distance from structures to all property lines
- \_4) Location and size of easements
- \_5) Driveway path and distance at the entrance to the nearest property line
- \_\_\_6) Location and distance from any waters; sink holes; wetlands; and etc.
- \_\_7) Show slopes and or drainage paths
- 8) Arrow showing North direction

## SITE PLAN EXAMPLE

Revised 7/1/15