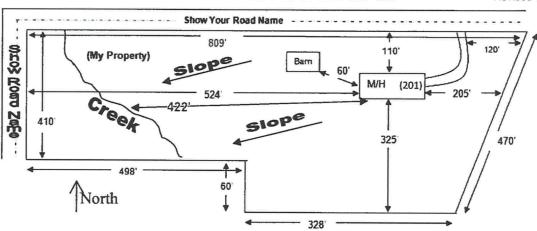

## SITE PLAN CHECKLIST

- \_\_\_1) Property Dimensions
- 2) Footprint of proposed and existing structures (including decks), label these with existing addresses
- \_\_3) Distance from structures to all property lines
- \_4) Location and size of easements
- \_5) Driveway path and distance at the entrance to the nearest property line
- \_\_\_6) Location and distance from any waters; sink holes; wetlands; and etc.
- \_\_7) Show slopes and or drainage paths
- 8) Arrow showing North direction

## SITE PLAN EXAMPLE

Revised 7/1/15