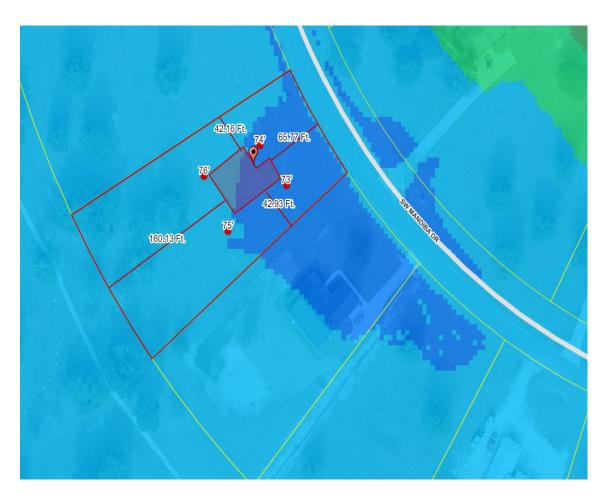

## Columbia County, FLA - Building & Zoning Property Map

Printed: Wed Dec 09 2020 12:02:24 GMT-0500 (Eastern Standard Time)

## **Parcel Information**

Parcel No: 18-5S-17-09280-162 Owner: BRYAN ZECHER HOMES INC Subdivision: OAKS OF LAKE CITY PHASE 2 Lot: 62 Acres: 0.9912704 Deed Acres: .. District: District 5 Tim Murphy Future Land Uses: Agriculture - 3 Flood Zones: Official Zoning Atlas: PRRD